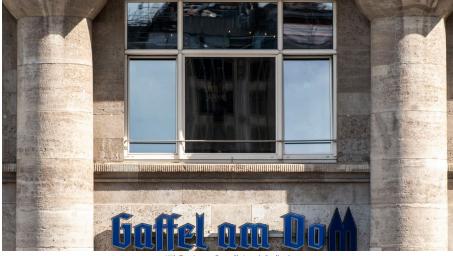

brewery

KölnTourismus, Foto: Christoph Seelbach

The "Gaffel am Dom" is a brewery with a typical Rhenish character. Bourgeois, hearty and with a lot of hospitality, here Cologneers and guests drink their Kölsch or enjoy one of the typical Cologne specialities. The menu includes hearty regional specialities and seasonal dishes.