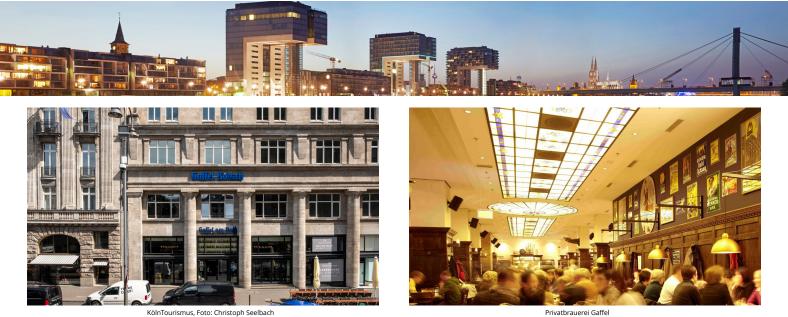

brewery

KölnTourismus, Foto: Christoph Seelbach

The "Gaffel am Dom" is a brewery with a typical Rhenish character. Bourgeois, hearty and with a lot of hospitality, here Cologneers and guests drink their Kölsch or enjoy one of the typical Cologne specialities. The menu includes hearty regional specialities and seasonal dishes.

With the renovation in 2008, the venerable and listed Deichmannhaus at the foot of the Cologne cathedrals was given back a piece of urban tradition from the Gründerzeit.