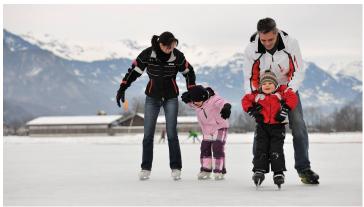

## Enjoy a cool day in the fresh air at the natural ice rink in Brienz

Your blades glide across the ice and your warm breath forms clouds in the cold air. Skate a few laps at the natural ice rink in Brienz, then warm up with a hot drink and replenish your energy with a snack at the Forsthaus before once more taking to the ice.

In winter, when the temperature drops to zero, the area at the top of Lake Brienz (next to the Forsthaus) is transformed into a natural ice rink. In fine weather, the rink opens from December to the end of February. Skating aids are available for kids who may still be a little unsteady on the ice. The back of the rink is available for ice hockey games and curling is offered to groups on request. Parking can be found next to the Forsthaus. The "Brienz, im Brunnen" PostBus stop is 250 m away.

## Your highlights at a glance

- · Warm up with a hot drink and snacks at the Forsthaus
- · Skates are available for free
- Skating aids for beginners or kids are available
- · Curling is available to groups on request
- · Ice hockey is available