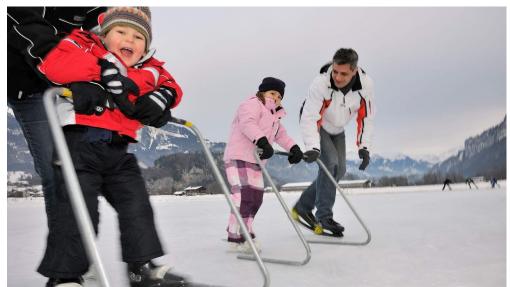

## Enjoy a cool day in the fresh air at the natural ice rink in Brienz

Your blades glide across the ice and your warm breath forms clouds in the cold air. Skate a few laps at the natural ice rink in Brienz, then warm up with a hot drink and replenish your energy with a snack at the Forsthaus before once more taking to the ice.

In winter, when the temperature drops to zero, the area at the top of Lake Brienz (next to the Forsthaus) is transformed into a natural ice rink. In fine weather, the rink opens from December to the end of February. Skating aids are available for kids who may still be a little unsteady on the ice. The back of the rink is available for ice hockey games and curling is offered to groups on request. Parking can be found next to the Forsthaus. The "Brienz, im Brunnen" PostBus stop is 250 m away.

## Your highlights at a glance

- · Warm up with a hot drink and snacks at the Forsthaus
- · Skates are available for free
- Skating aids for beginners or kids are available
- · Curling is available to groups on request
- · Ice hockey is available