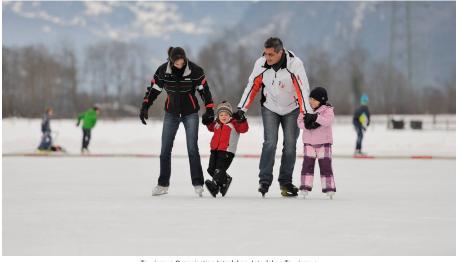

## Enjoy a cool day in the fresh air at the natural ice rink in Brienz

Your blades glide across the ice and your warm breath forms clouds in the cold air. Skate a few laps at the natural ice rink in Brienz, then warm up with a hot drink and replenish your energy with a snack at the Forsthaus before once more taking to the ice.

In winter, when the temperature drops to zero, the area at the top of Lake Brienz (next to the Forsthaus) is transformed into a natural ice rink. In fine weather, the rink opens from December to the end of February. Skating aids are available for kids who may still be a little unsteady on the ice. The back of the rink is available for ice hockey games and curling is offered to groups on request. Parking can be found next to the Forsthaus. The "Brienz, im Brunnen" PostBus stop is 250 m away.