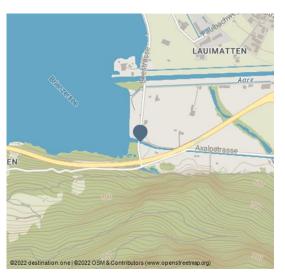

In winter, when the temperature drops to zero, the area at the top of Lake Brienz (next to the Forsthaus) is transformed into a natural ice rink. In fine weather, the rink opens from December to the end of February. Skating aids are available for kids who may still be a little unsteady on the ice. The back of the rink is available for ice hockey games and curling is offered to groups on request. Parking can be found next to the Forsthaus. The "Brienz, im Brunnen" PostBus stop is 250 m away.

## Address:

Forsthaus 3855 Brienz

**4** +41 33 952 80 80

★ www.brienz-tourismus.ch/