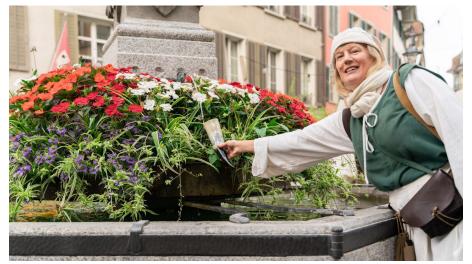

# Journey back to the Middle Ages - Lucerne when it was growing into a city

SuidleProxy

Experience Lucerne at the time when it became a city, when bells determined the daily routine and craftsmen carried out their work in the alleyways.

Experience Lucerne as it became a city, when bells determined the daily routine and craftsmen carried out their work in the alleyways.

Fortified towers, walls and bridges were built, while mercenaries and merchants shaped the cityscape. We take you on a journey back in time to the Middle Ages in historical garb and let you smell, see, hear and feel the past.