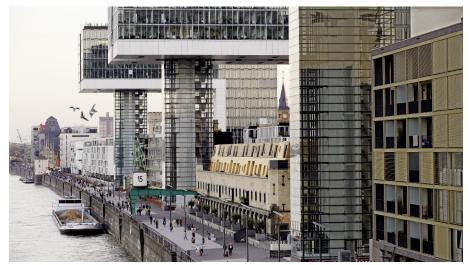

# **Guided tour through the Rheinauhafen**

Theme Specific Tours

tomas

Fascinating about Cologne's newest quarter is its unmistakeable origin as a harbour that was converted into a high-quality commercial and residential area. In addition to the former port authority, historical warehouses and old cranes as technical monuments, the so-called crane houses and other new buildings dominate the picture. The quarter is essentially characterized by office buildings such as that of Microsoft, residential complexes, the art-otel and restaurants. The Rhine quay has become a popular promenade that stretches along the whole length of the historical harbour.