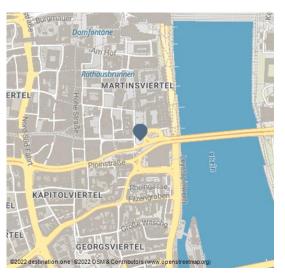

### Venue:

King Friedrich Wilhelm III equestrian statue Heumarkt 50676 Köln

# Approach:

From tram station Heumarkt (tram lines 1, 5, 7 and 9) it is about 100 metres on foot to the meeting point at the equestrian statue.