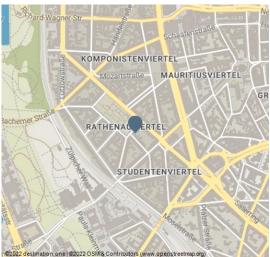

# Samuel's Shep

bar / lounge





The former Shepheard Bar has now been handed over to Samuel's Shep and offers the usual good quality drinks. Tucked away just a few metres from the happy hour district is this gem in Cologne's cocktail crown. Unregal from the outside, you take a few steps down into the basement and suddenly enter a completely different world. Once inside, you don't notice any of the hustle and bustle of nearby Zülpicher Straße. Nothing at all!

Inside, Samuels's Shep decor is structured and sophisticated, and the same can be said of the service. This is a no-frills place that focuses on the fundamentals. They have an extensive bar menu with quite a few treats. Samuel's Shep doors are also open to champagne enthusiasts – and anyone else! Word has got around about how great this place is so it makes sense