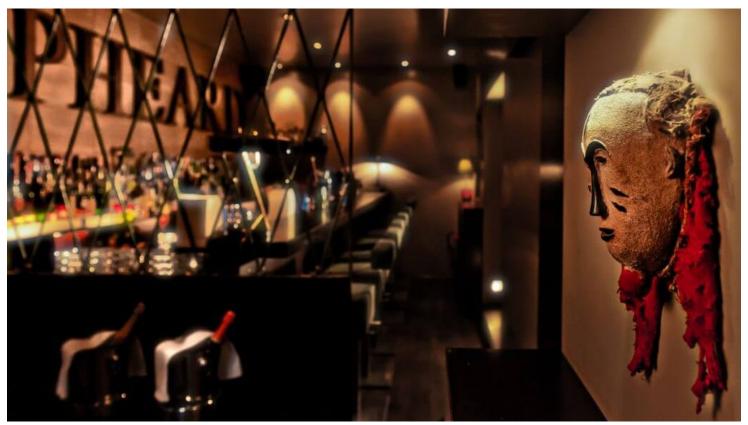

# Samuel's Shep

bar / lounge

The former Shepheard Bar has now been handed over to Samuel's Shep and offers the usual good quality drinks. Tucked away just a few metres from the happy hour district is this gem in Cologne's cocktail crown. Unregal from the outside, you take a few steps down into the basement and suddenly enter a completely different world. Once inside, you don't notice any of the hustle and bustle of nearby Zülpicher Straße. Nothing at all!

Inside, Samuels's Shep decor is structured and sophisticated, and the same can be said of the service. This is a no-frills place that focuses on the fundamentals. They have an extensive bar menu with quite a few treats. Samuel's Shep doors are also open to champagne enthusiasts – and anyone else! Word has got around about how great this place is so it makes sense to reserve, at least at the weekend.