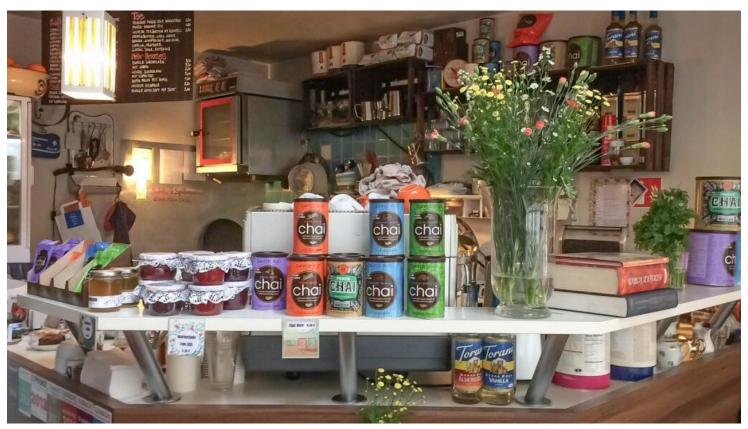

# Leuchte Kaffeebar

café

Just a short walk from Chlodwigplatz, entering this charming café feels like stepping back in time thanks to its eclectic collection of period furniture. Classic three-legged tables from the 1950s jostle with lounge chairs and vintage lamps to give this maisonette-style space a unique atmosphere. A narrow spiral staircase takes you up to the top floor. The counter is dominated by a beautiful espresso machine that produces deliciously creamy espressos served in old collector's cups. If you have a sweet tooth, you should definitely try the scrumptious almond cake. And vegans are catered for, too. The cosy lounge atmosphere is so inviting, it's tempting to order one of their selection of breakfasts or a bite to eat, grab a newspaper and disappear off upstairs to while away the day. Leuchte Kaffeebar only uses locally sourced, fairly traded organic products and does its bit for the environment by using electricity from 100% renewable sources.