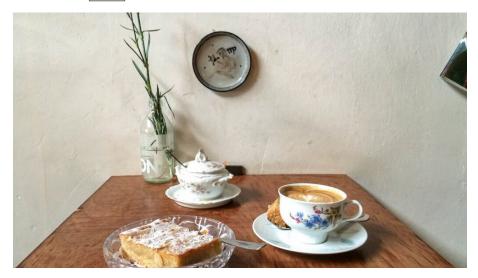

# Leuchte Kaffeebar

café

Just a short walk from Chlodwigplatz, entering this charming café feels like stepping back in time thanks to its eclectic collection of period furniture. Classic three-legged tables from the 1950s jostle with lounge chairs and vintage lamps to give this maisonette-style space a unique atmosphere. A narrow spiral staircase takes you up to the top floor. The counter is dominated by a beautiful espresso machine that produces deliciously creamy espressos served in old collector's cups. If you have a sweet tooth, you should definitely try the scrumptious almond cake. And vegans are catered for, too. The cosy lounge atmosphere is so inviting, it's tempting to order one of their selection of breakfasts or a bite to eat, grab a newspaper and disappear off upstairs to while away the day. Leuchte Kaffeebar only uses locally sourced, fairly traded organic products and does its bit for the environment by using electricity from 100% renewable sources.