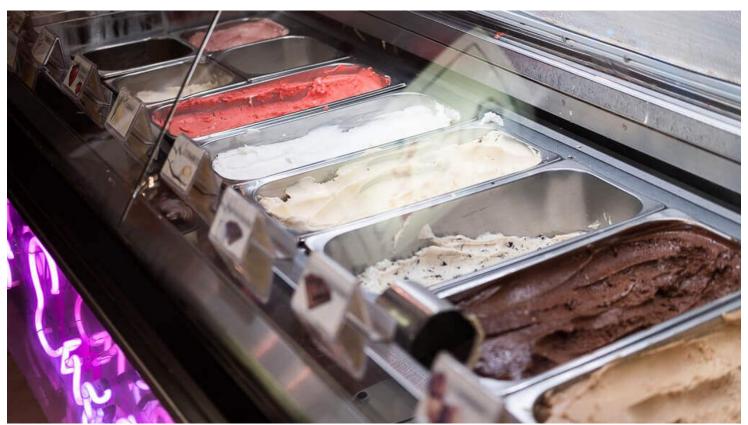

### Eis-Engeln in Nippes - A Cologne mainstay since 1953

If traditional ice cream is your thing, make sure to drop in at Eis-Engeln in Nippes. This family-run parlour selling delicious ice cream has been around for as long as 63 years. Their ice cream is freshly made every day – and at EUR 1 per scoop, it's one of the most affordable options in Cologne.