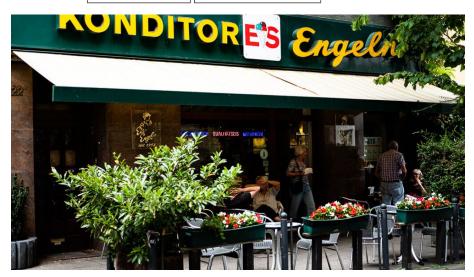

# Eis-Engeln

ice cream parlor

bakery / pastry shop

### Eis-Engeln in Nippes - A Cologne mainstay since 1953

If traditional ice cream is your thing, make sure to drop in at Eis-Engeln in Nippes. This family-run parlour selling delicious ice cream has been around for as long as 63 years. Their ice cream is freshly made every day – and at EUR 1 per scoop, it's one of the most affordable options in Cologne.