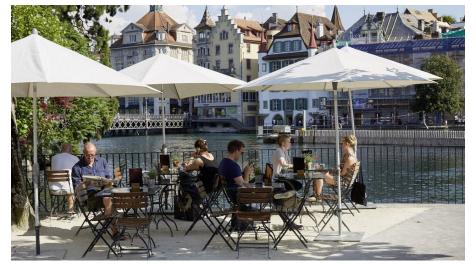

# The Mill'Feuille is located by the Reuss in a location that's blessed by the setting as well as the rising sun – a bar, a meeting place.

We serve breakfast, lunch and dinner every day, with warm dishes available all day long; there's background music, homemade lemonade, a conservatory right by the river and excellent coffee, and we welcome all and sundry for business or pleasure.

#### Brunch

"Mill'feuille" stands for a thousand leaves & facets. Which is why Lucerne loves this restaurant. In addition to lunch and dinner, the restaurant offers brunch every day, right on the Reuss river. On Saturdays and Sundays, brunch for late risers is available until 6 pm! With bread to cut yourself, croissants, cakes, pain au chocolat according to the motto "it's as good as it gets". The brunch can be spiced up with an onion egg, hummus, waffles, cheese, ham, a thousand facets, just as you like.