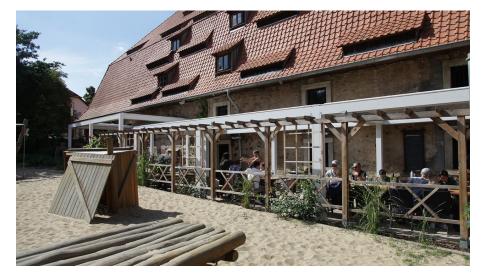

## Altes Brauhaus zu Fallersleben

Beer garden

Brewery restaurant || Public house

Restaurant

#### **Brewery with tradition since 1765**

The Altes Brauhaus zu Fallersleben, which is located in the immediate vicinity of Fallersleben Castle, is still a reminder of the long tradition of beer brewing. Fallersleber Schlossbräu has been brewed here since 1986. There are now around 20 different naturally cloudy, hand-brewed beers to savour, which have been made exclusively with organic malt since 2019.