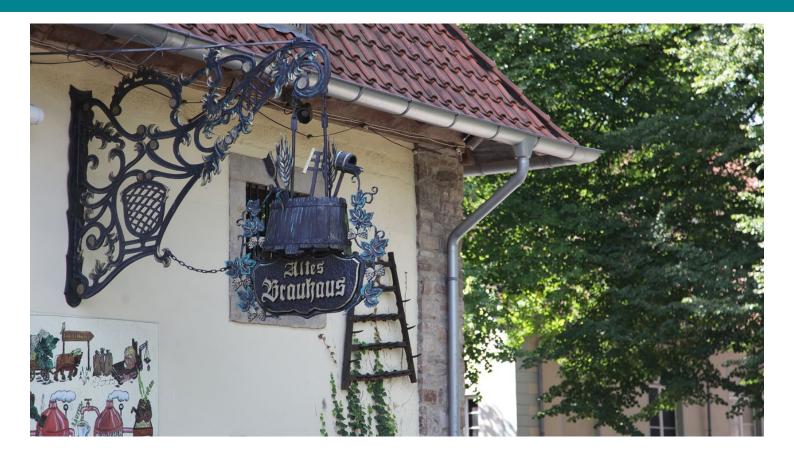

## Altes Brauhaus zu Fallersleben

Beer garden

Brewery restaurant || Public house

Restaurant

#### **Brewery with tradition since 1765**

The Altes Brauhaus zu Fallersleben, which is located in the immediate vicinity of Fallersleben Castle, is still a reminder of the long tradition of beer brewing. Fallersleber Schlossbräu has been brewed here since 1986. There are now around 20 different naturally cloudy, hand-brewed beers to savour, which have been made exclusively with organic malt since 2019.