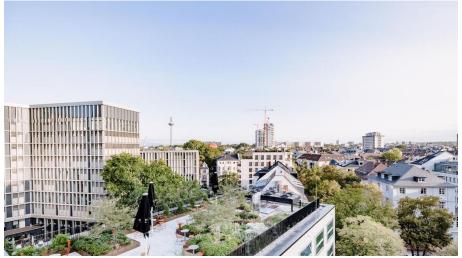

# Elaine's Restaurant

Bar or Pub

Restaurant

Rooftop Elaine`s Restaurant - © p@matter-digital.com

With our restaurant, we are creating a place that welcomes both locals and globals to the melting pot that is the Westend. We fulfil your wishes at any time of the day. From our open kitchen, we present contemporary cooking of the highest quality, in the purist surroundings of our self-designed marble and oak interior. Or you can change to one of our other settings: airy on the sun terrace, above the roofs of Frankfurt or intimate and unobserved in our Room 309, where we serve you sophisticated drinks and urban fine dining. If you want to go further, the evening ends at the bar.