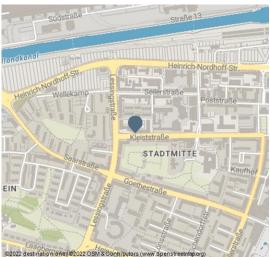

Check-In from 3:30 pm til midnight / Check-Out 12:00 pm

It is a 15 minutes walk from the train station to the Hotel Global Inn. Simply crossing the place in front of the train station, passing right on the cinema to the street "Heinrich-Nordhoff-Straße". The on westerly direction to the street "Lessingstraße". After 500 metres on the Lessingstraße the Hotel Global Inn is on the left side.

## Address:

Kleiststraße 46 38440 Wolfsburg - Stadtmitte

- **(**0049) 5361 27 00
- ★ http://globalinn.de/
- **☑** booking@globalinn.de