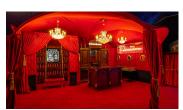

# **Venue Description**

Upon entering the spacious foyer on three floors, visitors are greeted by an extraordinary backdrop in the style of the legendary nightclub. The upper foyer (800 m²) is equipped with three to four bars and forms the centre of the foyer. The semi-circular theatre hall can accommodate 1,550 guests and, with its slightly ascending rows and staggered comfort seats, offers a view of the 250 m²

#### **Organisation:**

Cologne Convention Bureau convention@koelntourismus.de

main stage from all sides. With a larger-than-life blue elephant and a rotating red mill, the theatre hall offers a unique ambience in Germany.