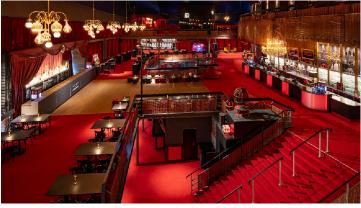

# **Venue Description**

Upon entering the spacious foyer on three floors, visitors are greeted by an extraordinary backdrop in the style of the legendary nightclub. The upper foyer (800 m²) is equipped with three to four bars and forms the centre of the foyer. The semi-circular theatre hall can accommodate 1,550 guests and, with its slightly ascending rows and staggered comfort seats, offers a view of the 250 m²

#### **Organisation:**

Cologne Convention Bureau convention@koelntourismus.de

main stage from all sides. With a larger-than-life blue elephant and a rotating red mill, the theatre hall offers a unique ambience in Germany.