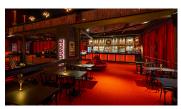

# **Venue Description**

Upon entering the spacious foyer on three floors, visitors are greeted by an extraordinary backdrop in the style of the legendary nightclub. The upper foyer (800 m²) is equipped with three to four bars and forms the centre of the foyer. The semi-circular theatre hall can accommodate 1,550 guests and, with its slightly ascending rows and staggered comfort seats, offers a view of the 250 m²