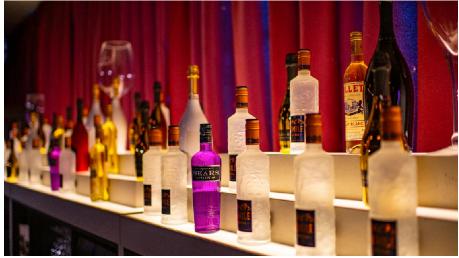

# **Venue Description**

Upon entering the spacious foyer on three floors, visitors are greeted by an extraordinary backdrop in the style of the legendary nightclub. The upper foyer (800 m²) is equipped with three to four bars and forms the centre of the foyer. The semi-circular theatre hall can accommodate 1,550 guests and, with its slightly ascending rows and staggered comfort seats, offers a view of the 250 m²