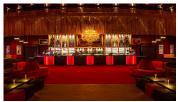

# **Venue Description**

Upon entering the spacious foyer on three floors, visitors are greeted by an extraordinary backdrop in the style of the legendary nightclub. The upper foyer (800 m²) is equipped with three to four bars and forms the centre of the foyer. The semi-circular theatre hall can accommodate 1,550 guests and, with its slightly ascending rows and staggered comfort seats, offers a view of the 250 m²

#### **Organisation:**

Cologne Convention Bureau convention@koelntourismus.de

main stage from all sides. With a larger-than-life blue elephant and a rotating red mill, the theatre hall offers a unique ambience in Germany.