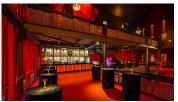

# **Venue Description**

Upon entering the spacious foyer on three floors, visitors are greeted by an extraordinary backdrop in the style of the legendary nightclub. The upper foyer (800 m²) is equipped with three to four bars and forms the centre of the foyer. The semi-circular theatre hall can accommodate 1,550 guests and, with its slightly ascending rows and staggered comfort seats, offers a view of the 250 m²

#### **Organisation:**

Cologne Convention Bureau convention@koelntourismus.de

main stage from all sides. With a larger-than-life blue elephant and a rotating red mill, the theatre hall offers a unique ambience in Germany.