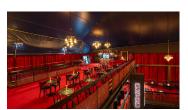

# **Venue Description**

Upon entering the spacious foyer on three floors, visitors are greeted by an extraordinary backdrop in the style of the legendary nightclub. The upper foyer (800 m²) is equipped with three to four bars and forms the centre of the foyer. The semi-circular theatre hall can accommodate 1,550 guests and, with its slightly ascending rows and staggered comfort seats, offers a view of the 250 m²

#### **Organisation:**

Cologne Convention Bureau convention@koelntourismus.de

main stage from all sides. With a larger-than-life blue elephant and a rotating red mill, the theatre hall offers a unique ambience in Germany.