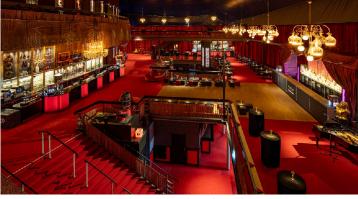

# **Venue Description**

Upon entering the spacious foyer on three floors, visitors are greeted by an extraordinary backdrop in the style of the legendary nightclub. The upper foyer (800 m²) is equipped with three to four bars and forms the centre of the foyer. The semi-circular theatre hall can accommodate 1,550 guests and, with its slightly ascending rows and staggered comfort seats, offers a view of the 250 m²

#### **Organisation:**

Cologne Convention Bureau convention@koelntourismus.de

main stage from all sides. With a larger-than-life blue elephant and a rotating red mill, the theatre hall offers a unique ambience in Germany.