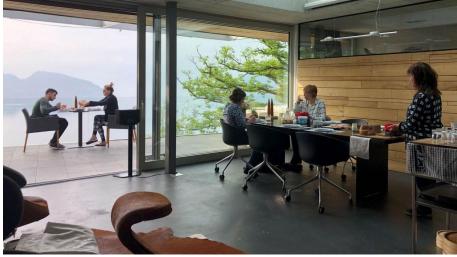

## Experience the warm atmosphere at the charming B&B Högerli. The view is breathtaking and the location surrounded by nature;

The Högerli guest house has three double rooms with WC/shower and balcony, with a direct view of Lake Lucerne. Experience great theatre, staged by nature, unobstructed, with no view into the room, in a quiet location.

Each room has its own balcony, 2 comfortable armchairs, as well as first-class beds each 100cm wide, LCD TV on the ceiling, WC/shower, Internet (wireless).

A living room (55m2) with kitchen and outdoor seating area can be used by all guests. A total of six parking spaces are available. You can reach the bus station Lützelau by public transport, where we will be happy to pick you up (or walk 15 minutes).

The three rooms with lounge can also be booked as a complete holiday flat.