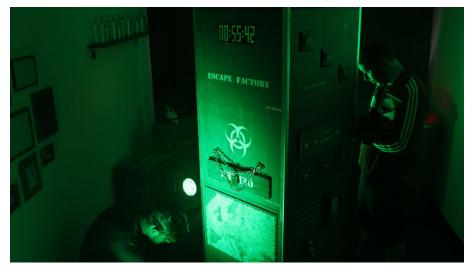

#### The Virus

A virus, created in a secret military base, is about to be deployed. Can the virus be rendered harmless within an hour with the help of a renegade scientist

# ESCAPE FACTORY