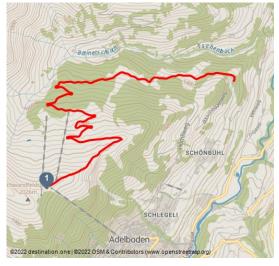

# Tschentenalp - Adelboden toboggan run

Sledding





Adelboden Tourismus, Unknown

#### **Tour Dates:**





## **Recommended Seasons:**

| JAN | FEB | MRZ | APR | MAI | JUN |
|-----|-----|-----|-----|-----|-----|
| JUL | AUG | SEP | OKT | NOV | DEZ |

Zip down the mountain on the Tschentenalp on your toboggan – an experience that guarantees unlimited tobogganing fun for young and old.

The chairlift will take tobogganers to the starting point of the popular toboggan run in just three and a half minutes – which is perfect for both relaxed tobogganing and competitive sledding. Every Wednesday and Saturday evening there is also night tobogganing and, by prior arrangement, the ride down can also be enjoyed in combination with a fondue party. A bus runs back to the village of Adelboden from the destination.

There are three further toboggan ru