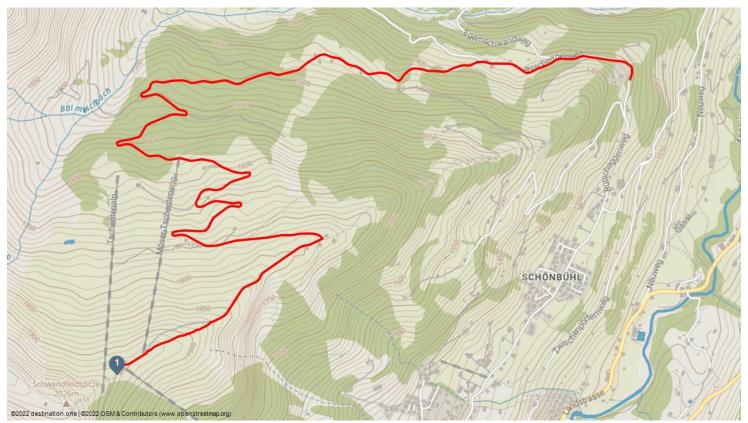

# **Startpoint:**

## **Organisation:**

Berner Wanderwege https://www.bernerwanderwege.ch/

1/4

Tschentenalp top station

# **Destinationpoint:**

Bütschegge / School building