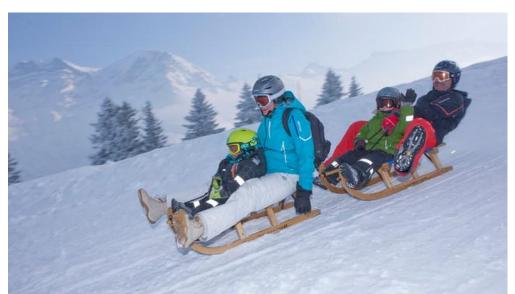

## **Recommended Seasons:**

| JAN | FEB | MRZ | APR | MAI | JUN |
|-----|-----|-----|-----|-----|-----|
| JUL | AUG | SEP | OKT | NOV | DEZ |

Zip down the mountain on the Tschentenalp on your toboggan – an experience that guarantees unlimited tobogganing fun for young and old.

The chairlift will take tobogganers to the starting point of the popular toboggan run in just three and a half minutes – which is perfect for both relaxed tobogganing and competitive sledding. Every Wednesday and Saturday evening there is also night tobogganing and, by prior arrangement, the ride down can also be enjoyed in combination with a fondue party. A bus runs back to the village of Adelboden from the destination.