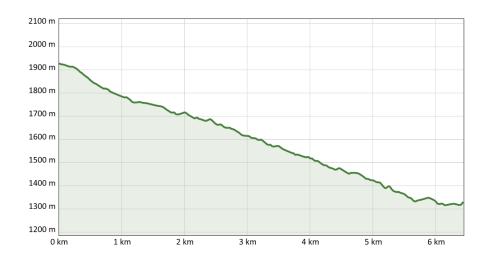

The chairlift will take tobogganers to the starting point of the popular toboggan run in just three and a half minutes – which is perfect for both relaxed tobogganing and competitive sledding. Every Wednesday and Saturday evening there is also night tobogganing and, by prior arrangement, the ride down can also be enjoyed in combination with a fondue party. A bus runs back to the village of Adelboden from the destination.

There are three further toboggan runs (total of 14 km) in the Tschentenalp Tobogganing Park (Möser Tschentenalp chairlift).