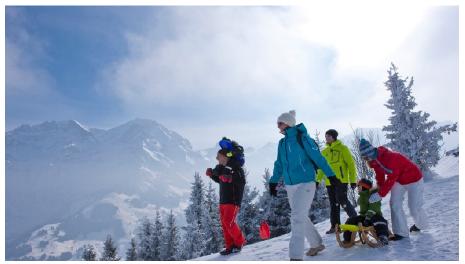

## **Recommended Seasons:**

| JAN | FEB | MRZ | APR | MAI | JUN |
|-----|-----|-----|-----|-----|-----|
| JUL | AUG | SEP | OKT | NOV | DEZ |

Zip down the mountain on the Tschentenalp on your toboggan – an experience that guarantees unlimited tobogganing fun for young and old.

The chairlift will take tobogganers to the starting point of the popular toboggan run in just three and a half minutes – which is perfect for both relaxed tobogganing and competitive sledding. Every Wednesday and Saturday evening there is also night tobogganing and, by prior arrangement, the ride down can also be enjoyed in combination with a fondue party. A bus runs back to the village of Adelboden from the destination.