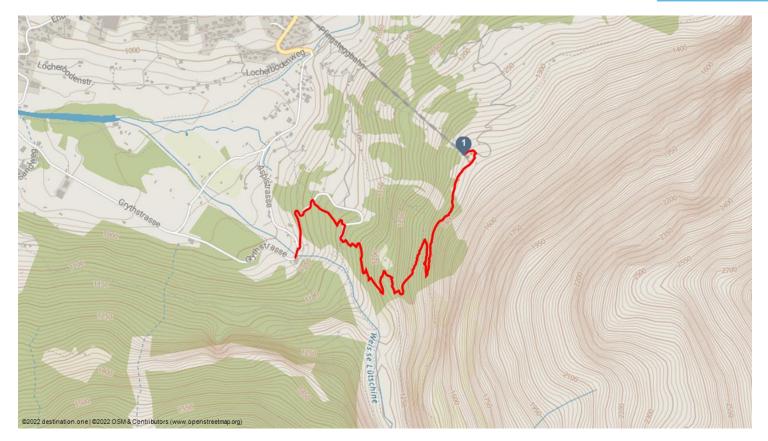

Startpoint: Grindelwald, Bergstation Pfingstegg

## **Directions:**

Pfingstegg - Wysseflüö - Marmorbruch - Gletscherschlucht