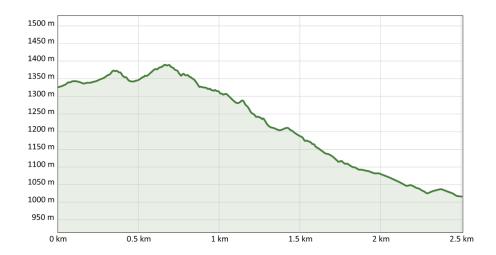

# **Recommended Seasons:**

Walk down into the valley - The Pfingstegg offers many different paths leading directly down to the valley. One route takes you past Marmorbruch, once Grindelwald's marble quarry, and further on to the Glacier Gorge. A visit to the Glacier Gorge is certainly worthwhile.

## **Directions:**

Pfingstegg - Wysseflüö - Marmorbruch - Gletscherschlucht