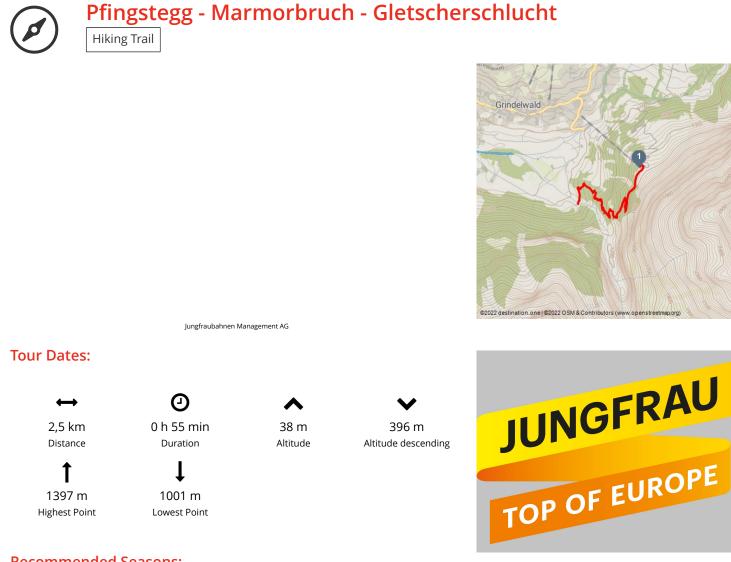

Startpoint: Grindelwald, Bergstation Pfingstegg

## **Directions:**

Pfingstegg - Wysseflüö - Marmorbruch - Gletscherschlucht