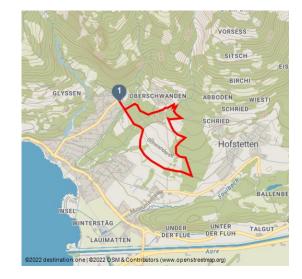

The circular trail affords impressive views of Lake Brienz. The Life Path leads from Schwanden Gemeindehaus (municipal offices) to the Schonegg vantage point and barbecue spot and on to Schwanderbedli, a swimming pool in woodland and ideal for families. Benches along the trail offer the chance to take a break. The hiking trail is marked by 16 signposts, each with a carved bird.

## **Directions:**

The starting point and end point of the Schwander Life Path is the entrance with the community crest of Schwanden-.