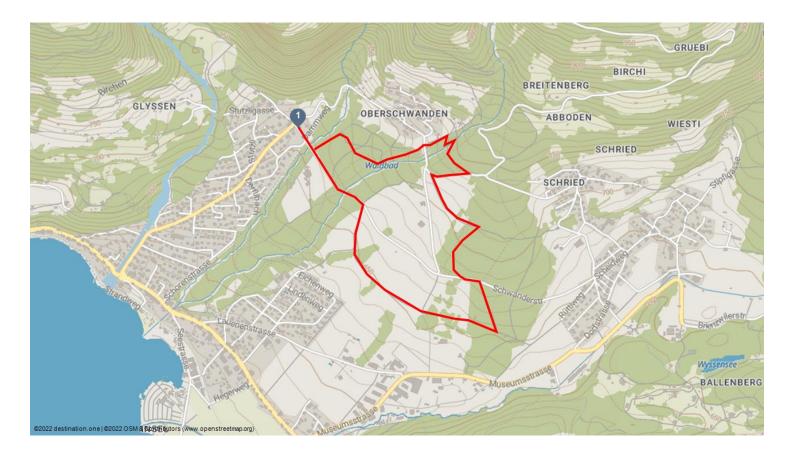

#### The four-km Schwander Life Path is lined by thirteen carved wooden figures with reflective poems and quotes on life. The figures have been created in cooperation with the Brienz Woodcarving School.

The circular trail affords impressive views of Lake Brienz. The Life Path leads from Schwanden Gemeindehaus (municipal offices) to the Schonegg vantage point and barbecue spot and on to Schwanderbedli, a swimming pool in woodland and ideal for families. Benches along the trail offer the chance to take a break. The hiking trail is marked by 16 signposts, each with a carved bird.

## **Directions:**

The starting point and end point of the Schwander Life Path is the entrance with the community crest of Schwanden-.