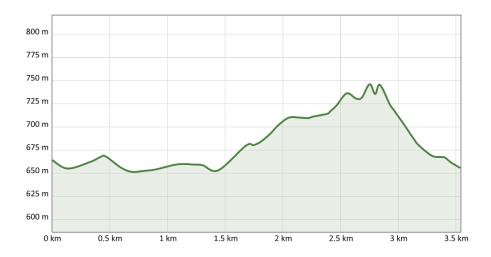

# **Tour Dates:**

...II easy Difficulty

3,5 km Distance

86 m Altitude descending 735 m

**Highest Point** 

# 86 m

Altitude

interlaken