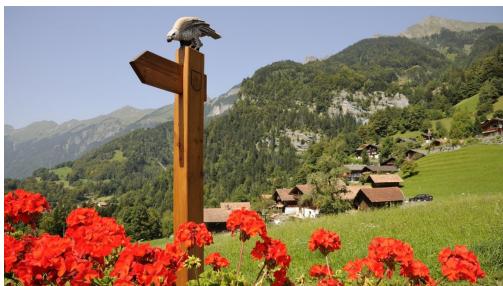

The circular trail affords impressive views of Lake Brienz. The Life Path leads from Schwanden Gemeindehaus (municipal offices) to the Schonegg vantage point and barbecue spot and on to Schwanderbedli, a swimming pool in woodland and ideal for families. Benches along the trail offer the chance to take a break. The hiking trail is marked by 16 signposts, each with a carved bird.