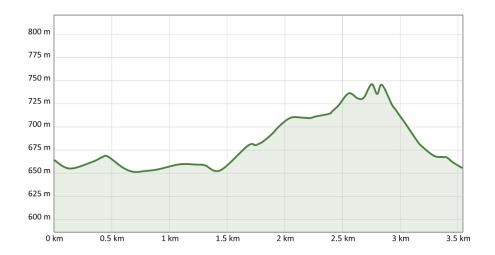

### **Recommended Seasons:**

| JAN | FEB | MRZ | APR | MAI | JUN |
|-----|-----|-----|-----|-----|-----|
| JUL | AUG | SEP | OKT | NOV | DEZ |

The four-km Schwander Life Path is lined by thirteen carved wooden figures with reflective poems and quotes on life. The figures have been created in cooperation with the Brienz Woodcarving School.

The circular trail affords impressive views of Lake Brienz. The Life Path leads from Schwanden Gemeindehaus (municipal offices) to the Schonegg vantage point and barbecue spot and on to Schwanderbedli, a swimming pool in woodland and ideal for families. Benches along the trail offer the chance to take a break. The hiking trail is marked by 16 signposts, each with a carved bird.

### Ratings:

★☆☆☆☆ Kondition

★☆☆☆ technique

★★☆☆ Erlebnisqualität

★★☆☆ Panorama