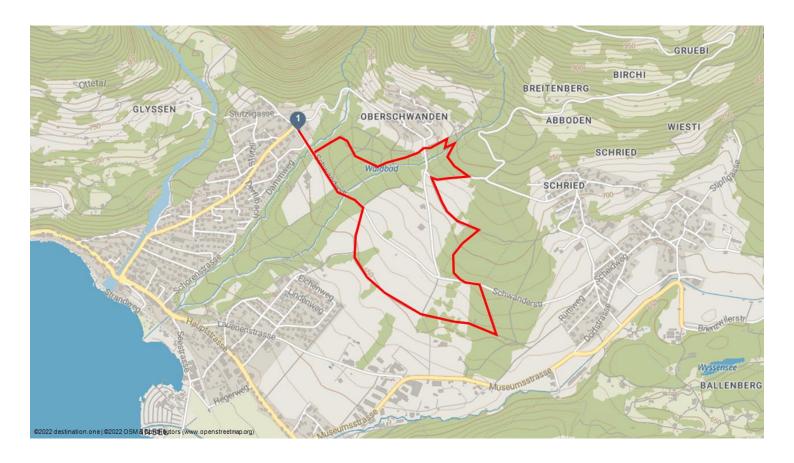

# Schwander Life Path

Thematic Trail

VORSESS

SITSCH

GRUEBI

BREITENBERG

ABBODEN WIESTI

SCHRIED

SCHRIED

SCHRIED

HOFStetten

HOFStetten

LAUIMATTEN

DER FLUE

DER FLUE

DER FLUE

Agre

C2022 destination one | ©2022 OSM & Contributors (www.openstreetmap.org)

Melanie Studer, Interlaken Tourismus

The circular trail affords impressive views of Lake Brienz. The Life Path leads from Schwanden Gemeindehaus (municipal offices) to the Schonegg vantage point and barbecue spot and on to Schwanderbedli, a swimming pool in woodland and ideal for families. Benches along the trail offer the chance to take a break. The hiking trail is marked by 16 signposts, each with a carved bird.

#### **Directions:**

The starting point and end point of the Schwander Life Path is the entrance with the community crest of Schwanden-.