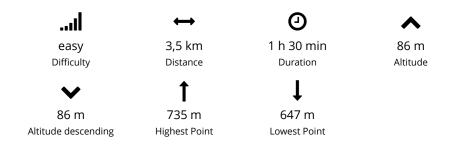

### **Recommended Seasons:**

| JAN | FEB | MRZ | APR | MAI | JUN |
|-----|-----|-----|-----|-----|-----|
| JUL | AUG | SEP | OKT | NOV | DEZ |

The four-km Schwander Life Path is lined by thirteen carved wooden figures with reflective poems and quotes on life. The figures have been created in cooperation with the Brienz Woodcarving School.

The circular trail affords impressive views of Lake Brienz. The Life Path leads from Schwanden Gemeindehaus (municipal offices) to the Schonegg vantage point and barbecue spot and on to Schwanderbedli, a swimming pool in woodland and ideal for families. Benches along the trail offer the chance to take a break. The hiking trail is marked by 16 signposts, each with a carved bird.

### Ratings:

★☆☆☆☆ Kondition

★☆☆☆ technique

★★☆☆ Erlebnisqualität

★★☆☆ Panorama