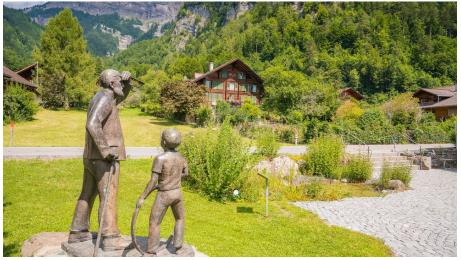

### **Recommended Seasons:**

| JAN | FEB | MRZ | APR | MAI | JUN |
|-----|-----|-----|-----|-----|-----|
| JUL | AUG | SEP | OKT | NOV | DEZ |

The four-km Schwander Life Path is lined by thirteen carved wooden figures with reflective poems and quotes on life. The figures have been created in cooperation with the Brienz Woodcarving School.

The circular trail affords impressive views of Lake Brienz. The Life Path leads from Schwanden Gemeindehaus (municipal offices) to the Schonegg vantage point and barbecue spot and on to Schwanderbedli, a swimming pool in woodland and ideal for families. Benches along the trail offer the chance to take a break. The hiking trail is marked by 16 signposts, each with a carved bird.