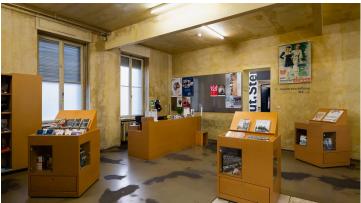

The permanent exhibition in the EL-DE-Haus deals with the history of Cologne during the National Socialist era. It makes the main features of the Nazi system visible in their concrete local form.

For the permanent exhibition and for the changing special exhibitions, the NS Documentation Centre has received several awards, including international awards.

exhibition "Cologne under National Socialism" was also redesigned and supplemented by 31 media stations. These ultra-modern stations make it possible to integrate in-depth materials, the use of which visitors can now determine themselves.