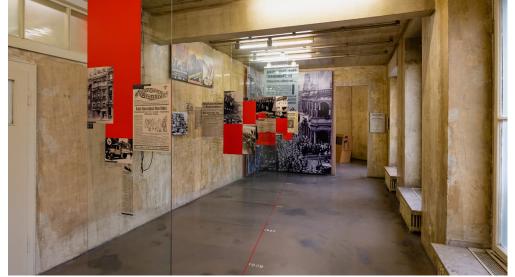

The permanent exhibition in the EL-DE-Haus deals with the history of Cologne during the National Socialist era. It makes the main features of the Nazi system visible in their concrete local form.

For the permanent exhibition and for the changing special exhibitions, the NS Documentation Centre has received several awards, including international awards.

In the documentation and research area, the documents that were largely destroyed during and after the war are meticulously reconstructed.

Since May 2009, the National Socialist Documentation Centre has presented its memorial in a new form and expanded it by several areas. The permanent

exhibition "Cologne under National Socialism" was also redesigned and supplemented by 31 media stations. These ultra-modern stations make it possible to integrate in-depth materials, the use of which visitors can now determine themselves.