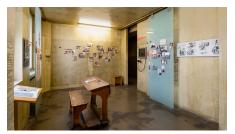

The permanent exhibition in the EL-DE-Haus deals with the history of Cologne during the National Socialist era. It makes the main features of the Nazi system visible in their concrete local form.

For the permanent exhibition and for the changing special exhibitions, the NS Documentation Centre has received several awards, including international awards.

exhibition "Cologne under National Socialism" was also redesigned and supplemented by 31 media stations. These ultra-modern stations make it possible to integrate in-depth materials, the use of which visitors can now determine themselves.