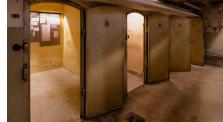

The "Gestapo Prison" memorial in the cellar of the building is one of the best preserved detention sites of the Nazi era. Here, more than 1,800 wall inscriptions bear witness to persecution, torture and murder.

The prisoner cells and inscriptions of the prisoners are the most immediate and most vivid reminders of the horrors of the Nazi era associated with the EL-DE House. As a memorial site, the former Gestapo prison forms the centre of the NS Documentation Centre and is a cultural asset of national and European importance.