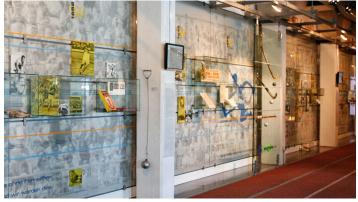

## **German Sports & Olympics Museum**

Museum/Exhibition

KölnTourismus, Foto: Christoph Seelbach

On around 2,000 square metres of exhibition and event area on two floors various aspects of all kinds of national, international and olympic sports are shown in a permanent exhibition and several changing exhibitions.

You can be active at numerous points throughout the museum.