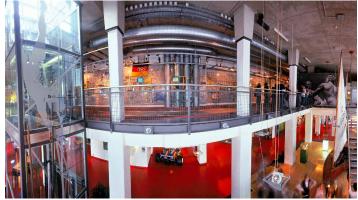

## **German Sports & Olympics Museum**

Museum/Exhibition

KölnTourismus, Foto: Christoph Seelbach

On around 2,000 square metres of exhibition and event area on two floors various aspects of all kinds of national, international and olympic sports are shown in a permanent exhibition and several changing exhibitions.

You can be active at numerous points throughout the museum.