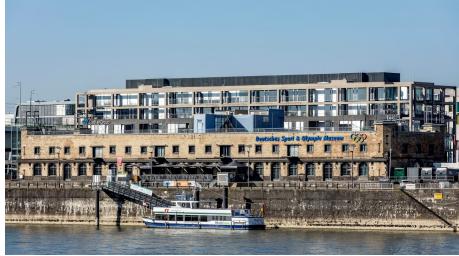

## **German Sports & Olympics Museum**

Museum/Exhibition

KölnTourismus, Foto: Christoph Seelbach

On around 2,000 square metres of exhibition and event area on two floors various aspects of all kinds of national, international and olympic sports are shown in a permanent exhibition and several changing exhibitions.

Deutsches Sport & Olympia Museum