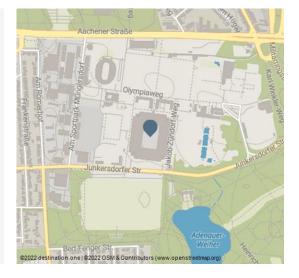

RheinEnergieSTADION

The RheinEnergieSTADION - home of 1. FC Köln - is one of the most beautiful sports venues in the world. It seats over 50,000 spectators and is known for its goosebump atmosphere at home games of the "Effzee" and concerts by international top acts. Experience the Cologne lifestyle up close and personal in Cologne's largest event and concert location.

## Address:

Aachener Str. 999 50933 Köln

└ +49 (0) 221 716 16 150
☑ info@koelnersportstaetten.de