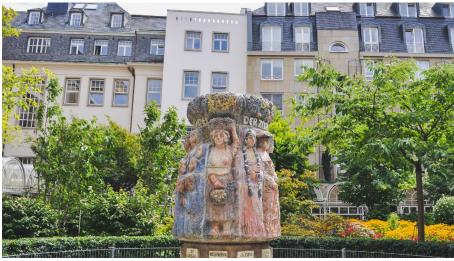

## Women's Fountain

Monument

Sandra Schweer

The Women's Fountain is located in the inner courtyard of the Farina House. The circular fountain; which was designed by Anneliese Langenbach, depicts women of different eras and nationalities.