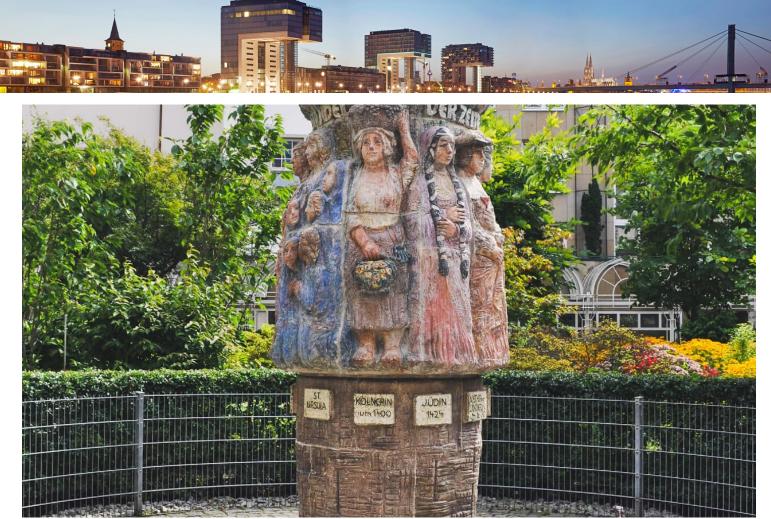

## Women's Fountain

Monument

Sandra Schweer

The Women's Fountain is located in the inner courtyard of the Farina House. The circular fountain; which was designed by Anneliese Langenbach, depicts women of different eras and nationalities.