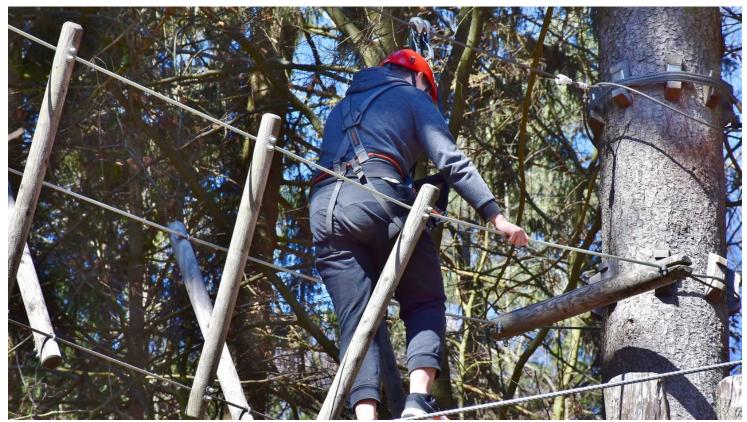

## Climbing fun for everyone

The climbing forest in Conneforde is located opposite the Amber Lake Holiday Park. Eight different climbing courses, heights of up to 13 metres, more than 60 climbing features, a unique lake crossing at a height of around 10 metres, suspension bridges and a seven-metre high base jump from the tree tops provide for just the right kick. The "Monkey Tree" is another attraction, where a direct ascent up the tree to an airy 15 metres in height is possible. Hooked into a self-locking abseiling device, you can climb to any height you like and then simply let yourself fall. An absolute highlight for adventurers big and small. The climbing forest is thus guaranteed to have something for everyone. But also those who prefer to stay safely on the ground can enjoy various drinks and snacks at the local kiosk and watch the others doing their tightrope walks.

After the initial training course, which every visitor has to complete, you can tackle the climbing courses on your own with your own safety equipment. You're then able to choose between eight different climbing courses with various levels of difficulty. From the easier "green course" with an ascent of a tree trunk and a suspension bridge to the "black course" with nightmare bridge, Tarzan jump and the almost free-fall from the "base jump", there's sure to be something for everyone. The little ones aren't left out either: the "light blue course" is designed for children from six years of age.