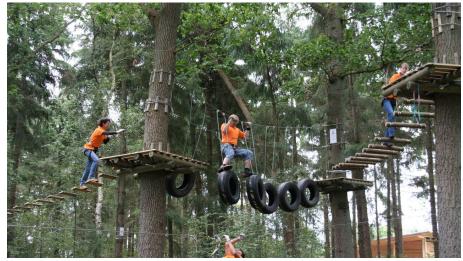

## Climbing fun for everyone

The climbing forest in Conneforde is located opposite the Amber Lake Holiday Park. Eight different climbing courses, heights of up to 13 metres, more than 60 climbing features, a unique lake crossing at a height of around 10 metres, suspension bridges and a seven-metre high base jump from the tree tops provide for just the right kick. The "Monkey Tree" is another attraction, where a direct ascent up the tree to an airy 15 metres in height is possible. Hooked into a self-locking abseiling device, you can climb to any height you like and then simply let yourself fall. An absolute highlight for adventurers big and small. The climbing forest is thus guaranteed to have something for everyone. But also those who prefer to stay safely on the ground can enjoy various drinks and snacks at the local kiosk and watch the others doing their tightrope walks.

After the initial training course, which every visitor has to complete, you can tackle the climbing courses on your own with your own safety equipment. You're then able to choose between eight different climbing courses with various levels of difficulty. From the easier "green course" with an ascent of a tree trunk and a suspension bridge to the "black course" with nightmare bridge, Tarzan jump and the almost free-fall from the "base jump", there's sure to be something for everyone. The little ones aren't left out either: the "light blue course" is designed for children from six years of age.