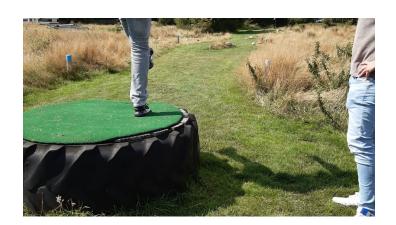

#### In this sport, a sure touch with your feet is particularly important.

Football golf is a combination of football and golf. Similar to mini-golf, it is played on 18 holes. Each hole has a starting gate and a big hole at the end. The game is played with a perfectly normal football. In football golf, everyone tries to hole their ball at the end of each hole using as few shots as possible.

However, only the foot is used (i.e. without using a club). Various obstacles on the individual holes can be played through or skilfully avoided. The player with the fewest "kicks" (shots) wins.