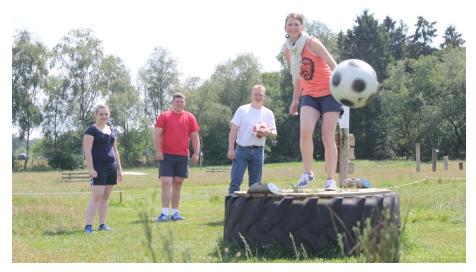

#### In this sport, a sure touch with your feet is particularly important.

Football golf is a combination of football and golf. Similar to mini-golf, it is played on 18 holes. Each hole has a starting gate and a big hole at the end. The game is played with a perfectly normal football. In football golf, everyone tries to hole their ball at the end of each hole using as few shots as possible.

However, only the foot is used (i.e. without using a club). Various obstacles on the individual holes can be played through or skilfully avoided. The player with the fewest "kicks" (shots) wins.