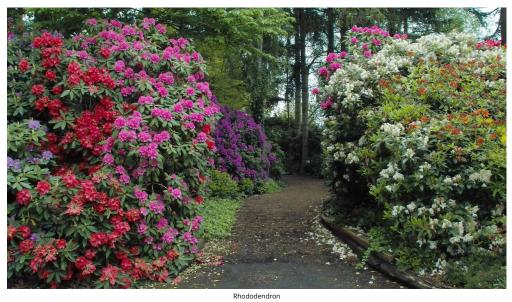

## Colorful diversity of plants in the Siggelkow family's private garden.

Monika and Heiko Siggelkow have created a wonderful park-like garden from what was once an agricultural yard. They started out small more than 30 years ago and now have a good 8,500 square meters to work on. The garden has a great variety of plants with up to 50 years old Rhodes and a path through the adjoining small forest, in which numerous different rhododendron varieties and perennials have their home.