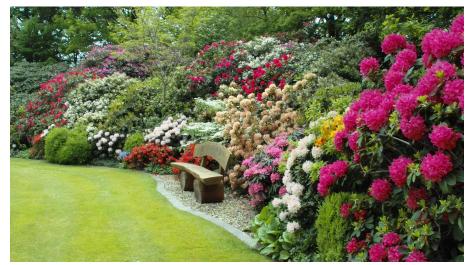

## Colorful diversity of plants in the Siggelkow family's private garden.

Monika and Heiko Siggelkow have created a wonderful park-like garden from what was once an agricultural yard. They started out small more than 30 years ago and now have a good 8,500 square meters to work on. The garden has a great variety of plants with up to 50 years old Rhodes and a path through the adjoining small forest, in which numerous different rhododendron varieties and perennials have their home.