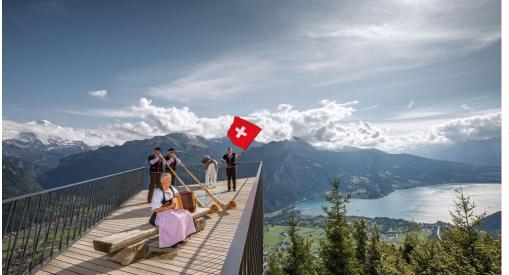

The Harder Kulm is the ideal destination for gourmets, fans of great views, sportspeople, hikers and nature lovers. From the mountain station, an easy path leads to the inviting Panorama Restaurant in just five minutes: the restaurant's sun terrace is a great place to unwind. A few steps from here is the glazed viewing platform of the Two Lakes Bridge, which guarantees superb, panoramic views.

# Organisation:

Tourismus-Organisation Interlaken (TOI) mail@interlakentourism.ch

- Impressively panoramic views from the carriages throughout the journey
- Viewing platform and Restaurant ar five-minute walk from the summit station
- New: Panorama playground & viewpoint in the immediate vicinity of the restaurant