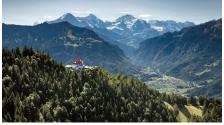

#### The quick and easy way to a dream panorama

The funicular, which is more 100 years old, transports you to the Harder Kulm at 1322 metres above sea level in less than 10 minutes. The ride to the summit station is thrillingly steep, and throughout the journey you can marvel at a majestic landscape of lakes and mountains.

The base station of the Harderbahn is a short walk from Interlaken Ost station.

The funicular railway celebrated its 100th anniversary in 2008. To mark the occasion, the carriages dating from 1966 were replaced. The new, modern carriages now deliver breathtaking views of deep blue Lake Thun, turquoise Lake Brienz and the towering peaks of the Eiger, Mönch and Jungfrau as you ascend the mountain. The Harderbahn funicular navigates 755 fascinating m in just 10 minutes at an incredible average incline of 64 %. Thanks to its central location and easy accessibility, the Harder Kulm can be part of almost any itinerary.