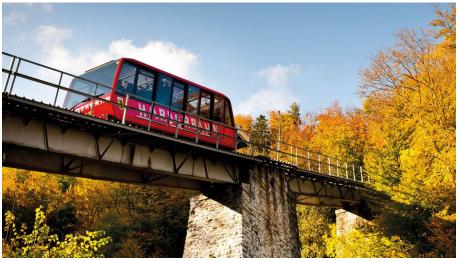

#### The quick and easy way to a dream panorama

The funicular, which is more 100 years old, transports you to the Harder Kulm at 1322 metres above sea level in less than 10 minutes. The ride to the summit station is thrillingly steep, and throughout the journey you can marvel at a majestic landscape of lakes and mountains.

The base station of the Harderbahn is a short walk from Interlaken Ost station.

The funicular railway celebrated its 100th anniversary in 2008. To mark the occasion, the carriages dating from 1966 were replaced. The new, modern carriages now deliver breathtaking views of deep blue Lake Thun, turquoise Lake Brienz and the towering peaks of the Eiger, Mönch and Jungfrau as you ascend the mountain. The Harderbahn funicular navigates 755 fascinating m in just 10 minutes at an incredible average incline of 64 %. Thanks to its central location and easy accessibility, the Harder Kulm can be part of almost any itinerary.

The Harder Kulm is the ideal destination for gourmets, fans of great views, sportspeople, hikers and nature lovers. From the mountain station, an easy path leads to the inviting Panorama Restaurant in just five minutes: the restaurant's sun terrace is a great place to unwind. A few steps from here is the glazed viewing platform of the Two Lakes Bridge, which guarantees superb, panoramic views.