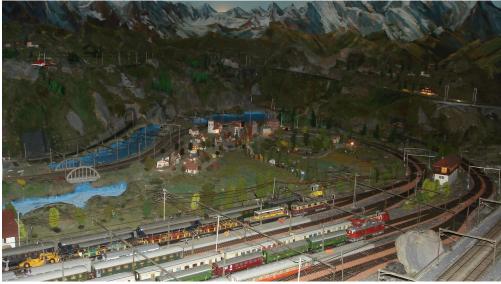

#### Heimwehfluh - the place to make discoveries

Heimwehfluh offers experiences for all ages: The children can let off steam in the adventure playground while the parents enjoy a culinary treat or a coffee in the panorama restaurant, which offers refined cuisine that covers all options from small snacks up to catering for lavish celebrations. Other attractions are the model railway show and a sledging run. The sledging run is open from April to October, whatever the weather. Enjoy whizzing down to the bottom station on a sledge that is securely attached to a rail. You get to choose how fast you go. Come and explore the Heimwehfluh with your family. Enjoy the many little discoveries and surprises that await you.