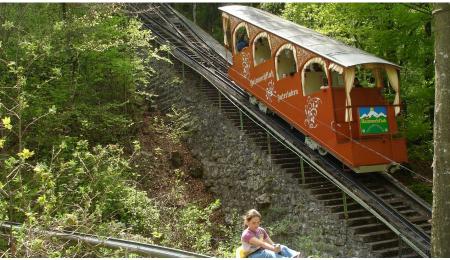

# Heimwehfluh

Point of view || nostalgia train

children's / water playground

Heimwehfluhbahn , Interlaken Tourismus - web@interlakentourism.ch

The nostalgic cable car, which is over 100 years old, takes you from Interlaken up the Heimwehfluh in only four minutes. The base station is easy and quick to reach. The local bus (line 104) stops at the station and the Interlaken West station is only a few minutes' walk away. Several car parks are available in the immediate vicinity. The short drive, with its views over Lake Thun, the town of Interlaken and the surrounding villages is unforgettable and well worth undertaking. The locals affectionately refer to the flood plain between Lake Thun and Lake Brienz as the "Bödeli". It formed over the course of many centuries after the retreat of the Aare Glacier at the end of the last ice age.