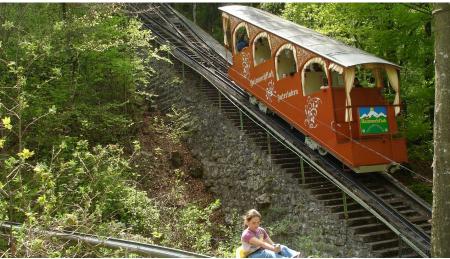

# Heimwehfluh

Point of view || nostalgia train

children's / water playground

Heimwehfluhbahn , Interlaken Tourismus - web@interlakentourism.ch

The nostalgic cable car, which is over 100 years old, takes you from Interlaken up the Heimwehfluh in only four minutes. The base station is easy and quick to reach. The local bus (line 104) stops at the station and the Interlaken West station is only a few minutes' walk away. Several car parks are available in the immediate vicinity. The short drive, with its views over Lake Thun, the town of Interlaken and the surrounding villages is unforgettable and well worth undertaking. The locals affectionately refer to the flood plain between Lake Thun and Lake Brienz as the "Bödeli". It formed over the course of many centuries after the retreat of the Aare Glacier at the end of the last ice age.