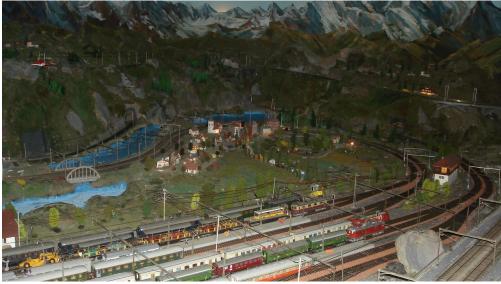

# Heimwehfluh

Point of view || nostalgia train

children's / water playground

Heimwehfluhbahn , Interlaken Tourismus - web@interlakentourism.ch

#### Heimwehfluh - the place to make discoveries

Heimwehfluh offers experiences for all ages: The children can let off steam in the adventure playground while the parents enjoy a culinary treat or a coffee in the panorama restaurant, which offers refined cuisine that covers all options from small snacks up to catering for lavish celebrations. Other attractions are the model railway show and a sledging run. The sledging run is open from April to October, whatever the weather. Enjoy whizzing down to the bottom station on a sledge that is securely attached to a rail. You get to choose how fast you go. Come and explore the Heimwehfluh with your family. Enjoy the many little discoveries and surprises that await you.