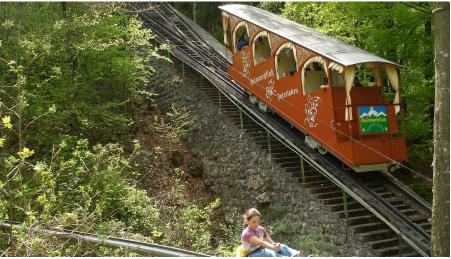

# Heimwehfluh

Point of view || nostalgia train

children's / water playground

Heimwehfluhbahn , Interlaken Tourismus - web@interlakentourism.ch

The nostalgic cable car, which is over 100 years old, takes you from Interlaken up the Heimwehfluh in only four minutes. The base station is easy and quick to reach. The local bus (line 104) stops at the station and the Interlaken West station is only a few minutes' walk away. Several car parks are available in the immediate vicinity. The short drive, with its views over Lake Thun, the town of Interlaken and the surrounding villages is unforgettable and well worth undertaking. The locals affectionately refer to the flood plain between Lake Thun and Lake Brienz as the "Bödeli". It formed over the course of many centuries after the retreat of the Aare Glacier at the end of the last ice age.