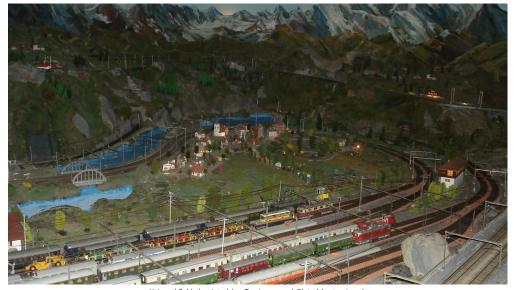

#### Heimwehfluh - the place to make discoveries

Heimwehfluh offers experiences for all ages: The children can let off steam in the adventure playground while the parents enjoy a culinary treat or a coffee in the panorama restaurant, which offers refined cuisine that covers all options from small snacks up to catering for lavish celebrations. Other attractions are the model railway show and a sledging run. The sledging run is open from April to October, whatever the weather. Enjoy whizzing down to the bottom station on a sledge that is securely attached to a rail. You get to choose how fast you go. Come and explore the Heimwehfluh with your family. Enjoy the many little discoveries and surprises that await you.