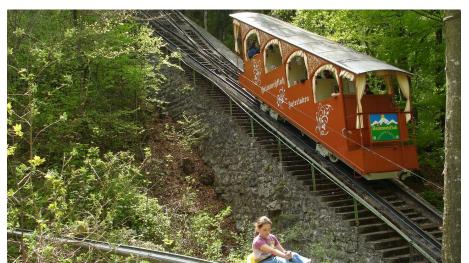

### Activities for all ages with magnificent views of Interlaken and Lake Thun

Just a few minutes' walk from Interlaken West station, the nostalgic cable car takes you up the Heimwehfluh. The mountain offers a wide range of adventurous activities for young and old alike, from a sledging run to a playground.

The nostalgic cable car, which is over 100 years old, takes you from Interlaken up the Heimwehfluh in only four minutes. The base station is easy and quick to reach. The local bus (line 104) stops at the station and the Interlaken West station is only a few minutes' walk away. Several car parks are available in the immediate vicinity. The short drive, with its views over Lake Thun, the town of Interlaken and the surrounding villages is unforgettable and well worth undertaking. The locals affectionately refer to the flood plain between Lake Thun and Lake Brienz as the "Bödeli". It formed over the course of many centuries after the retreat of the Aare Glacier at the end of the last ice age.