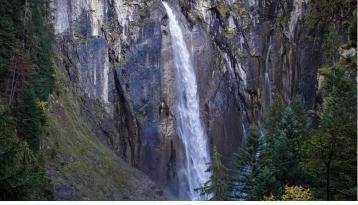

### Experience sheer refreshment: Pochten Falls in the Suldtal

The roaring of the waterfall can be heard even from some distance away. At the extreme end of the Suldtal, the Pochten Falls captivates visitors. The thundering waters of the mountain stream as they tumble 80 m in the void have an invigorating influence and give you renewed energy for the everyday routine.

On a warm summer's day, an outing to the Pochten Falls is all about sheer refreshment. Follow the circular Pochten Falls route around the impressive rocky funnel in one hour and 10 minutes. The 2 km trail starts from the Pochten Falls restaurant at the end of the Suldtal. This enjoyable path treats you to views of the invigorating Pochten Falls from a variety of perspectives. Take a break for a grill session at the Pochten Falls barbecue point.

### Your highlights at a glance

- 80 m waterfall
- · Circular Pochten Falls trail
- Pochten Falls barbecue point