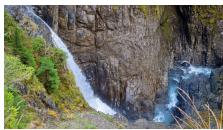

### Experience sheer refreshment: Pochten Falls in the Suldtal

The roaring of the waterfall can be heard even from some distance away. At the extreme end of the Suldtal, the Pochten Falls captivates visitors. The thundering waters of the mountain stream as they tumble 80 m in the void have an invigorating influence and give you renewed energy for the everyday routine.

### Your highlights at a glance

- 80 m waterfall
- · Circular Pochten Falls trail
- Pochten Falls barbecue point