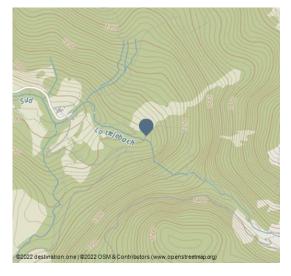

On a warm summer's day, an outing to the Pochten Falls is all about sheer refreshment. Follow the circular Pochten Falls route around the impressive rocky funnel in one hour and 10 minutes. The 2 km trail starts from the Pochten Falls restaurant at the end of the Suldtal. This enjoyable path treats you to views of the invigorating Pochten Falls from a variety of perspectives. Take a break for a grill session at the Pochten Falls barbecue point.

## Plan your arrival

The Suldtal is accessible from early May to the end of October. The easiest way to reach it is by taking the Suldtal Bus from Aeschiried to the Pochten Falls restaurant between Juli and the end of October.