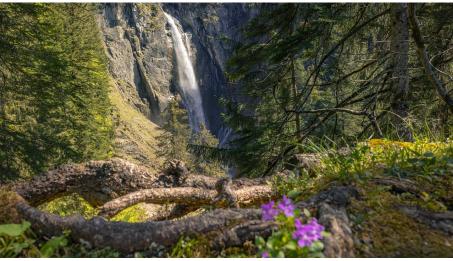

### Experience sheer refreshment: Pochten Falls in the Suldtal

The roaring of the waterfall can be heard even from some distance away. At the extreme end of the Suldtal, the Pochten Falls captivates visitors. The thundering waters of the mountain stream as they tumble 80 m in the void have an invigorating influence and give you renewed energy for the everyday routine.

On a warm summer's day, an outing to the Pochten Falls is all about sheer refreshment. Follow the circular Pochten Falls route around the impressive rocky funnel in one hour and 10 minutes. The 2 km trail starts from the Pochten Falls restaurant at the end of the Suldtal. This enjoyable path treats you to views of the invigorating Pochten Falls from a variety of perspectives. Take a break for a grill session at the Pochten Falls barbecue point.