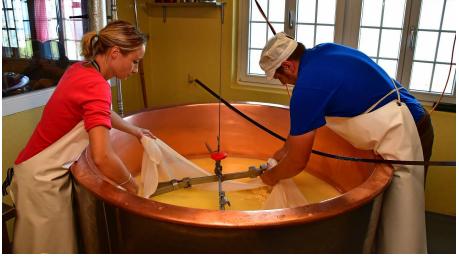

#### Watch the cheese being made and taste the alpine cheese

Visit the alpine dairy on the Aeschi-Allmend mountain, where you can observe alpine dairy farmers making cheese. Find out more about how traditional Swiss alpine cheese is produced and, as part of the experience, enjoy sampling it too!

Take a PostBus or drive to the Aeschiried car park next to the school. It's about 20 minutes on foot from Aeschiried to the alpine dairy on the Aeschi-Allmend mountain. If possible, join them on Thursdays during the summer season from mid-May to mid-August when the alpine dairy farmers produce their delicious Swiss alpine cheese. Learn more about traditional cheese making and life on the alpine pastures and, of course, take the opportunity to taste some absolutely delicious local alpine cheese.