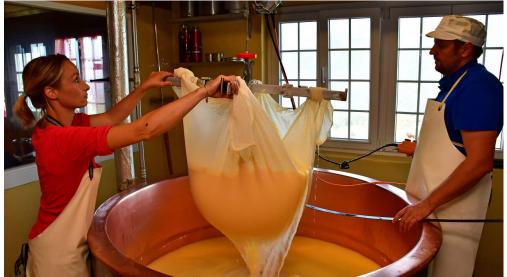

#### Watch the cheese being made and taste the alpine cheese

Visit the alpine dairy on the Aeschi-Allmend mountain, where you can observe alpine dairy farmers making cheese. Find out more about how traditional Swiss alpine cheese is produced and, as part of the experience, enjoy sampling it too!

Take a PostBus or drive to the Aeschiried car park next to the school. It's about 20 minutes on foot from Aeschiried to the alpine dairy on the Aeschi-Allmend mountain. If possible, join them on Thursdays during the summer season from mid-May to mid-August when the alpine dairy farmers produce their delicious Swiss alpine cheese. Learn more about traditional cheese making and life on the alpine pastures and, of course, take the opportunity to taste some absolutely delicious local alpine cheese.