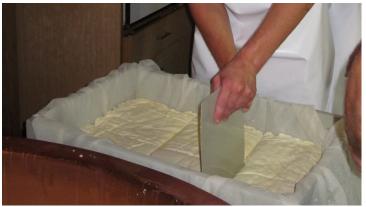

#### Watch the cheese being made and taste the alpine cheese

Visit the alpine dairy on the Aeschi-Allmend mountain, where you can observe alpine dairy farmers making cheese. Find out more about how traditional Swiss alpine cheese is produced and, as part of the experience, enjoy sampling it too!

Take a PostBus or drive to the Aeschiried car park next to the school. It's about 20 minutes on foot from Aeschiried to the alpine dairy on the Aeschi-Allmend mountain. If possible, join them on Thursdays during the summer season from mid-May to mid-August when the alpine dairy farmers produce their delicious Swiss alpine cheese. Learn more about traditional cheese making and life on the alpine pastures and, of course, take the opportunity to taste some absolutely delicious local alpine cheese.