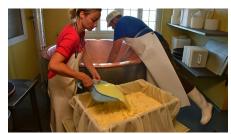

#### Watch the cheese being made and taste the alpine cheese

Visit the alpine dairy on the Aeschi-Allmend mountain, where you can observe alpine dairy farmers making cheese. Find out more about how traditional Swiss alpine cheese is produced and, as part of the experience, enjoy sampling it too!

Take a PostBus or drive to the Aeschiried car park next to the school. It's about 20 minutes on foot from Aeschiried to the alpine dairy on the Aeschi-Allmend mountain. If possible, join them on Thursdays during the summer season from mid-May to mid-August when the alpine dairy farmers produce their delicious Swiss alpine cheese. Learn more about traditional cheese making and life on the alpine pastures and, of course, take the opportunity to taste some absolutely delicious local alpine cheese.