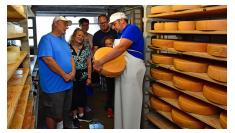

#### Watch the cheese being made and taste the alpine cheese

Visit the alpine dairy on the Aeschi-Allmend mountain, where you can observe alpine dairy farmers making cheese. Find out more about how traditional Swiss alpine cheese is produced and, as part of the experience, enjoy sampling it too!

Take a PostBus or drive to the Aeschiried car park next to the school. It's about 20 minutes on foot from Aeschiried to the alpine dairy on the Aeschi-Allmend mountain. If possible, join them on Thursdays during the summer season from mid-May to mid-August when the alpine dairy farmers produce their delicious Swiss alpine cheese. Learn more about traditional cheese making and life on the alpine pastures and, of course, take the opportunity to taste some absolutely delicious local alpine cheese.

### Your highlights at a glance

- · Watch alpine dairy farmers making cheese
- Taste the finest Swiss Alpine cheese from Aeschi-Allmend
- The alpine cheese dairy tour is available to groups on request