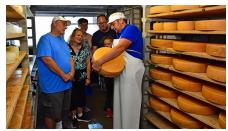

#### Watch the cheese being made and taste the alpine cheese

Visit the alpine dairy on the Aeschi-Allmend mountain, where you can observe alpine dairy farmers making cheese. Find out more about how traditional Swiss alpine cheese is produced and, as part of the experience, enjoy sampling it too!

Take a PostBus or drive to the Aeschiried car park next to the school. It's about 20 minutes on foot from Aeschiried to the alpine dairy on the Aeschi-Allmend mountain. If possible, join them on Thursdays during the summer season from mid-May to mid-August when the alpine dairy farmers produce their delicious Swiss alpine cheese. Learn more about traditional cheese making and life on the alpine pastures and, of course, take the opportunity to taste some absolutely delicious local alpine cheese.