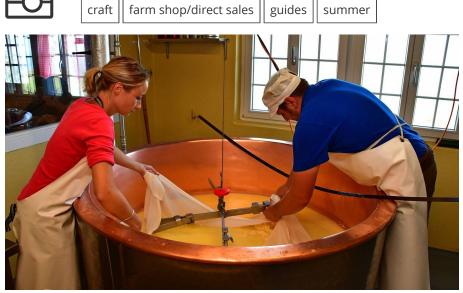

#### Watch the cheese being made and taste the alpine cheese

Visit the alpine dairy on the Aeschi-Allmend mountain, where you can observe alpine dairy farmers making cheese. Find out more about how traditional Swiss alpine cheese is produced and, as part of the experience, enjoy sampling it too!

Take a PostBus or drive to the Aeschiried car park next to the school. It's about 20 minutes on foot from Aeschiried to the alpine dairy on the Aeschi-Allmend mountain. If possible, join them on Thursdays during the summer season from mid-May to mid-August when the alpine dairy farmers produce their delicious Swiss alpine cheese. Learn more about traditional cheese making and life on the alpine pastures and, of course, take the opportunity to taste some absolutely delicious local alpine cheese.