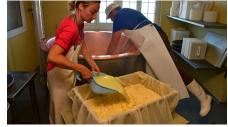

#### Watch the cheese being made and taste the alpine cheese

Visit the alpine dairy on the Aeschi-Allmend mountain, where you can observe alpine dairy farmers making cheese. Find out more about how traditional Swiss alpine cheese is produced and, as part of the experience, enjoy sampling it too!

Take a PostBus or drive to the Aeschiried car park next to the school. It's about 20 minutes on foot from Aeschiried to the alpine dairy on the Aeschi-Allmend mountain. If possible, join them on Thursdays during the summer season from mid-May to mid-August when the alpine dairy farmers produce their delicious Swiss alpine cheese. Learn more about traditional cheese making and life on the alpine pastures and, of course, take the opportunity to taste some absolutely delicious local alpine cheese.