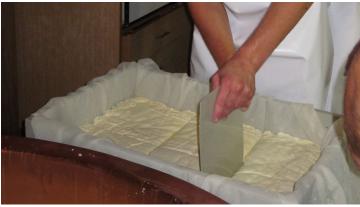

#### Watch the cheese being made and taste the alpine cheese

Visit the alpine dairy on the Aeschi-Allmend mountain, where you can observe alpine dairy farmers making cheese. Find out more about how traditional Swiss alpine cheese is produced and, as part of the experience, enjoy sampling it too!

Take a PostBus or drive to the Aeschiried car park next to the school. It's about 20 minutes on foot from Aeschiried to the alpine dairy on the Aeschi-Allmend mountain. If possible, join them on Thursdays during the summer season from mid-May to mid-August when the alpine dairy farmers produce their delicious Swiss alpine cheese. Learn more about traditional cheese making and life on the alpine pastures and, of course, take the opportunity to taste some absolutely delicious local alpine cheese.