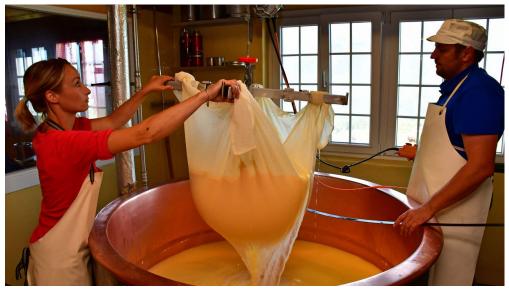

#### Watch the cheese being made and taste the alpine cheese

Visit the alpine dairy on the Aeschi-Allmend mountain, where you can observe alpine dairy farmers making cheese. Find out more about how traditional Swiss alpine cheese is produced and, as part of the experience, enjoy sampling it too!

Take a PostBus or drive to the Aeschiried car park next to the school. It's about 20 minutes on foot from Aeschiried to the alpine dairy on the Aeschi-Allmend mountain. If possible, join them on Thursdays during the summer season from mid-May to mid-August when the alpine dairy farmers produce their delicious Swiss alpine cheese. Learn more about traditional cheese making and life on the alpine pastures and, of course, take the opportunity to taste some absolutely delicious local alpine cheese.