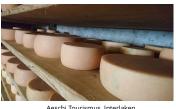

#### Watch the cheese being made and taste the alpine cheese

Visit the alpine dairy on the Aeschi-Allmend mountain, where you can observe alpine dairy farmers making cheese. Find out more about how traditional Swiss alpine cheese is produced and, as part of the experience, enjoy sampling it too!

Take a PostBus or drive to the Aeschiried car park next to the school. It's about 20 minutes on foot from Aeschiried to the alpine dairy on the Aeschi-Allmend mountain. If possible, join them on Thursdays during the summer season from mid-May to mid-August when the alpine dairy farmers produce their delicious Swiss alpine cheese. Learn more about traditional cheese making and life on the alpine pastures and, of course, take the opportunity to taste some absolutely delicious local alpine cheese.