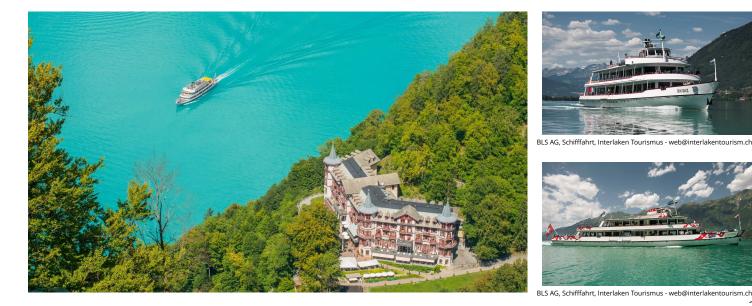

# **BLS cruises on Lake Brienz**

BLS AG, Schifffahrt, Interlaken Tourismus - web@interlakentourism.ch

#### Marvel at unique landscapes and thundering waterfalls

Raise the anchor, cast off and simply relax. Take a picturesque cruise on the turquoise waters of Lake Brienz. The majestic mountain sides and idyllic stretches of the riverbank make for the perfect natural surroundings. Glide across the lake's waters on the boat and recharge your energy in the sunshine. Ahoy there!

Let the wind blow through your hair, feel the sun on your face and hear the lapping of the waves. A cruise on the turquoise waters of Lake Brienz will allow you to truly relax and let the passing beauty of nature work its magic. On the way, the captain repeatedly steers the boat towards the jetties of picturesque villages. If you're hungry or thirsty, why not enjoy some refreshments in the onboard restaurant? The cruise takes you past beautiful landscapes, a mysterious island and the mighty thundering Giessbach waterfall. The deep turquoise colour of Lake Brienz is particularly impressive.

Take a cruise for two, alone, with family or with friends. Take advantage of unique offers to experience unforgettable moments on the lake at any time of the year. A highlight on Lake Brienz is a trip on the nostalgic paddle steamer "Lötschberg".