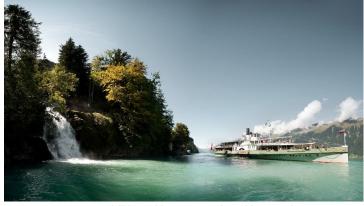

Let the wind blow through your hair, feel the sun on your face and hear the lapping of the waves. A cruise on the turquoise waters of Lake Brienz will allow you to truly relax and let the passing beauty of nature work its magic. On the way, the captain repeatedly steers the boat towards the jetties of picturesque villages. If you're hungry or thirsty, why not enjoy some refreshments in the onboard restaurant? The cruise takes you past beautiful landscapes, a mysterious island and the mighty thundering Giessbach waterfall. The deep turquoise colour of Lake Brienz is particularly impressive.

Take a cruise for two, alone, with family or with friends. Take advantage of unique offers to experience unforgettable moments on the lake at any time of the year. A highlight on Lake Brienz is a trip on the nostalgic paddle steamer "Lötschberg".