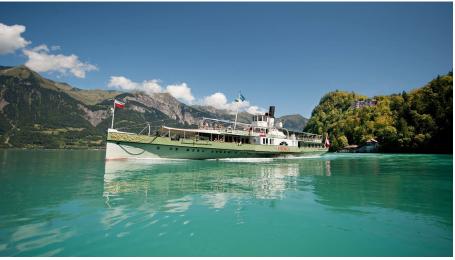

Let the wind blow through your hair, feel the sun on your face and hear the lapping of the waves. A cruise on the turquoise waters of Lake Brienz will allow you to truly relax and let the passing beauty of nature work its magic. On the way, the captain repeatedly steers the boat towards the jetties of picturesque villages. If you're hungry or thirsty, why not enjoy some refreshments in the onboard restaurant? The cruise takes you past beautiful landscapes, a mysterious island and the mighty thundering Giessbach waterfall. The deep turquoise colour of Lake Brienz is particularly impressive.

Take a cruise for two, alone, with family or with friends. Take advantage of unique offers to experience unforgettable moments on the lake at any time of the year. A highlight on Lake Brienz is a trip on the nostalgic paddle steamer "Lötschberg".