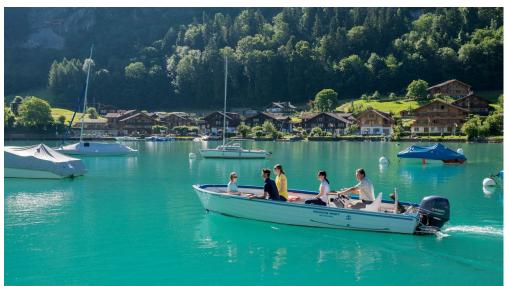

#### Explore Lake Brienz by pedalo, rowing boat or motorboat

A trip on a boat is an unforgettable experience. Explore the turquoise waters of Lake Brienz together with your family or friends. You can hire pedalos, rowboats and motorboats (without a licence) from Abegglen Werft (shipyard). Enjoy the surrounding majestic natural scenery around you as you glide over the water.

The Abegglen Werft boat hire service is located directly in Iseltwald's picturesque bay. The boathouse, which is built on stilts over the lake, exudes authenticity and underlines the charm of the idyllic fishing village. You can hire pedalos, rowing boats or motorboats which can be piloted without a driving licence. Sailing over the turquoise waters of Lake Brienz is an activity that the whole family can enjoy. Following a brief introduction in the shipyard, you'll be able to captain your own vessel. Take a pedalo out on the water with your family under your own steam or speed across the waves on a motorboat. Enjoy the feeling of freedom on the beautiful lake and the captivating views of the surrounding mountains.