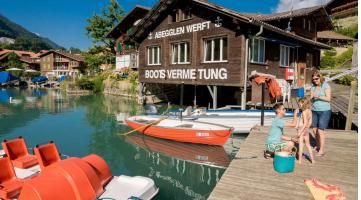

The Abegglen Werft boat hire service is located directly in Iseltwald's picturesque bay. The boathouse, which is built on stilts over the lake, exudes authenticity and underlines the charm of the idyllic fishing village. You can hire pedalos, rowing boats or motorboats which can be piloted without a driving licence. Sailing over the turquoise waters of Lake Brienz is an activity that the whole family can enjoy. Following a brief introduction in the shipyard, you'll be able to captain your own vessel. Take a pedalo out on the water with your family under your own steam or speed across the waves on a motorboat. Enjoy the feeling of freedom on the beautiful lake and the captivating views of the surrounding mountains.

#### Address:

Burg 3807 Iseltwald

**\( +41 33 845 11 88** 

- www.abegglen-werft.ch/
- **■** info@abegglen-werft.ch