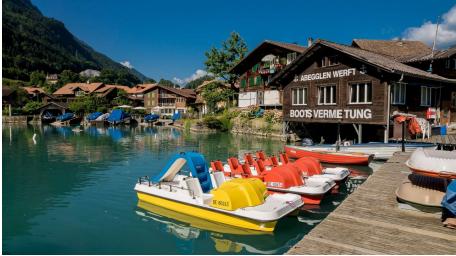

#### Explore Lake Brienz by pedalo, rowing boat or motorboat

A trip on a boat is an unforgettable experience. Explore the turquoise waters of Lake Brienz together with your family or friends. You can hire pedalos, rowboats and motorboats (without a licence) from Abegglen Werft (shipyard). Enjoy the surrounding majestic natural scenery around you as you glide over the water.

The Abegglen Werft boat hire service is located directly in Iseltwald's picturesque bay. The boathouse, which is built on stilts over the lake, exudes authenticity and underlines the charm of the idyllic fishing village. You can hire pedalos, rowing boats or motorboats which can be piloted without a driving licence. Sailing over the turquoise waters of Lake Brienz is an activity that the whole family can enjoy. Following a brief introduction in the shipyard, you'll be able to captain your own vessel. Take a pedalo out on the water with your family under your own steam or speed across the waves on a motorboat. Enjoy the feeling of freedom on the beautiful lake and the captivating views of the surrounding mountains.