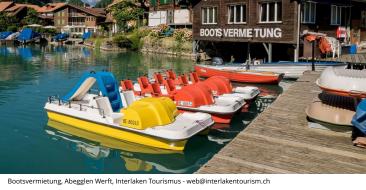

The Abegglen Werft boat hire service is located directly in Iseltwald's picturesque bay. The boathouse, which is built on stilts over the lake, exudes authenticity and underlines the charm of the idyllic fishing village. You can hire pedalos, rowing boats or motorboats which can be piloted without a driving licence. Sailing over the turquoise waters of Lake Brienz is an activity that the whole family can enjoy. Following a brief introduction in the shipyard, you'll be able to captain your own vessel. Take a pedalo out on the water with your family under your own steam or speed across the waves on a motorboat. Enjoy the feeling of freedom on the beautiful lake and the captivating views of the surrounding mountains.