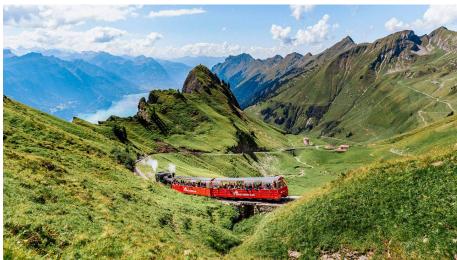

# Enjoy a nostalgic steam train experience on the rack-and-pinion railway

The steam locomotive and its red carriages will transport you through the verdant forests and on towards the summit. The longer the trip takes, the more breathtaking the views become. Once at the top, climb the last few metres to the summit and be rewarded with an impressive view of over 693 mountain peaks.

Your steam-train journey begins in Brienz. From there, the 7.6 km route takes you to the Rothorn Kulm summit station in just over an hour. The steam locomotive with its red carriages puffs its way up the mountain, passing through green forests and tunnels. There is a brief stop at the midway station at Planalp, where the locomotive refills its tank with water for the rest of the journey. As you continue your journey, you will enjoy an incredible panorama of the surrounding mountains and turquoise-coloured Lake Brienz. Once you reach the summit, the Berghaus awaits with Swiss specialities and overnight accommodation. The panoramic view from the summit is unforgettable.