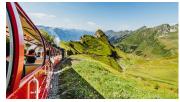

Your steam-train journey begins in Brienz. From there, the 7.6 km route takes you to the Rothorn Kulm summit station in just over an hour. The steam locomotive with its red carriages puffs its way up the mountain, passing through green forests and tunnels. There is a brief stop at the midway station at Planalp, where the locomotive refills its tank with water for the rest of the journey. As you continue your journey, you will enjoy an incredible panorama of the surrounding mountains and turquoise-coloured Lake Brienz. Once you reach the summit, the Berghaus awaits with Swiss specialities and overnight accommodation. The panoramic view from the summit is unforgettable.

- During the train ride be amazed by the mountain panorama with a view of Lake Brienz
- Wide variety of things to do for all ages
- Special trips such as the "Steam Sausage Cruiser" or the exclusive footplate ride