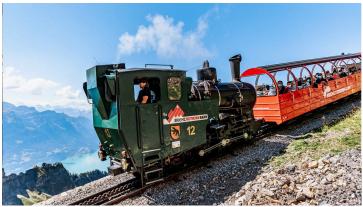

# Enjoy a nostalgic steam train experience on the rack-and-pinion railway

The steam locomotive and its red carriages will transport you through the verdant forests and on towards the summit. The longer the trip takes, the more breathtaking the views become. Once at the top, climb the last few metres to the summit and be rewarded with an impressive view of over 693 mountain peaks.

Your steam-train journey begins in Brienz. From there, the 7.6 km route takes you to the Rothorn Kulm summit station in just over an hour. The steam locomotive with its red carriages puffs its way up the mountain, passing through green forests and tunnels. There is a brief stop at the midway station at Planalp, where the locomotive refills its tank with water for the rest of the journey. As you continue your journey, you will enjoy an incredible panorama of the surrounding mountains and turquoise-coloured Lake Brienz. Once you reach the summit, the Berghaus awaits with Swiss specialities and overnight accommodation. The panoramic view from the summit is unforgettable.