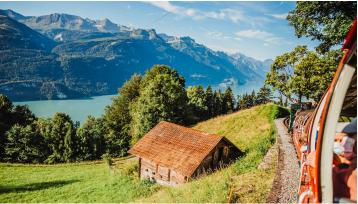

Your steam-train journey begins in Brienz. From there, the 7.6 km route takes you to the Rothorn Kulm summit station in just over an hour. The steam locomotive with its red carriages puffs its way up the mountain, passing through green forests and tunnels. There is a brief stop at the midway station at Planalp, where the locomotive refills its tank with water for the rest of the journey. As you continue your journey, you will enjoy an incredible panorama of the surrounding mountains and turquoise-coloured Lake Brienz. Once you reach the summit, the Berghaus awaits with Swiss specialities and overnight accommodation. The panoramic view from the summit is unforgettable.