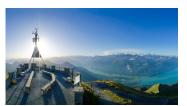

Your steam-train journey begins in Brienz. From there, the 7.6 km route takes you to the Rothorn Kulm summit station in just over an hour. The steam locomotive with its red carriages puffs its way up the mountain, passing through green forests and tunnels. There is a brief stop at the midway station at Planalp, where the locomotive refills its tank with water for the rest of the journey. As you continue your journey, you will enjoy an incredible panorama of the surrounding mountains and turquoise-coloured Lake Brienz. Once you reach the summit, the Berghaus awaits with Swiss specialities and overnight accommodation. The panoramic view from the summit is unforgettable.