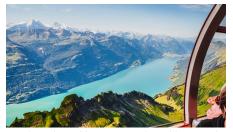

Your steam-train journey begins in Brienz. From there, the 7.6 km route takes you to the Rothorn Kulm summit station in just over an hour. The steam locomotive with its red carriages puffs its way up the mountain, passing through green forests and tunnels. There is a brief stop at the midway station at Planalp, where the locomotive refills its tank with water for the rest of the journey. As you continue your journey, you will enjoy an incredible panorama of the surrounding mountains and turquoise-coloured Lake Brienz. Once you reach the summit, the Berghaus awaits with Swiss specialities and overnight accommodation. The panoramic view from the summit is unforgettable.

- During the train ride be amazed by the mountain panorama with a view of Lake Brienz
- Wide variety of things to do for all ages
- Special trips such as the "Steam Sausage Cruiser" or the exclusive footplate ride