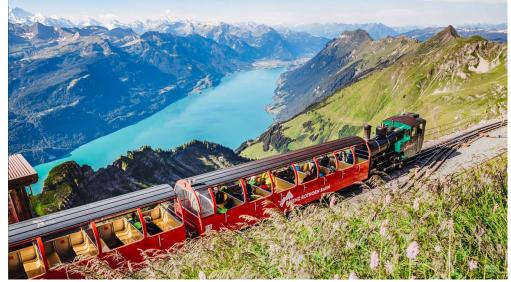

# Enjoy a nostalgic steam train experience on the rack-and-pinion railway

The steam locomotive and its red carriages will transport you through the verdant forests and on towards the summit. The longer the trip takes, the more breathtaking the views become. Once at the top, climb the last few metres to the summit and be rewarded with an impressive view of over 693 mountain peaks.

Your steam-train journey begins in Brienz. From there, the 7.6 km route takes you to the Rothorn Kulm summit station in just over an hour. The steam locomotive with its red carriages puffs its way up the mountain, passing through green forests and tunnels. There is a brief stop at the midway station at Planalp, where the locomotive refills its tank with water for the rest of the journey. As you continue your journey, you will enjoy an incredible panorama of the surrounding mountains and turquoise-coloured Lake Brienz. Once you reach the summit, the Berghaus awaits with Swiss specialities and overnight accommodation. The panoramic view from the summit is unforgettable.