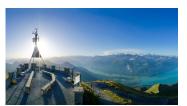

## Enjoy a nostalgic steam train experience on the rack-and-pinion railway

The steam locomotive and its red carriages will transport you through the verdant forests and on towards the summit. The longer the trip takes, the more breathtaking the views become. Once at the top, climb the last few metres to the summit and be rewarded with an impressive view of over 693 mountain peaks.

Your steam-train journey begins in Brienz. From there, the 7.6 km route takes you to the Rothorn Kulm summit station in just over an hour. The steam locomotive with its red carriages puffs its way up the mountain, passing through green forests and tunnels. There is a brief stop at the midway station at Planalp, where the locomotive refills its tank with water for the rest of the journey. As you continue your journey, you will enjoy an incredible panorama of the surrounding mountains and turquoise-coloured Lake Brienz. Once you reach the summit, the Berghaus awaits with Swiss specialities and overnight accommodation. The panoramic view from the summit is unforgettable.