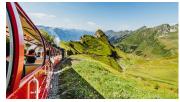

Your steam-train journey begins in Brienz. From there, the 7.6 km route takes you to the Rothorn Kulm summit station in just over an hour. The steam locomotive with its red carriages puffs its way up the mountain, passing through green forests and tunnels. There is a brief stop at the midway station at Planalp, where the locomotive refills its tank with water for the rest of the journey. As you continue your journey, you will enjoy an incredible panorama of the surrounding mountains and turquoise-coloured Lake Brienz. Once you reach the summit, the Berghaus awaits with Swiss specialities and overnight accommodation. The panoramic view from the summit is unforgettable.