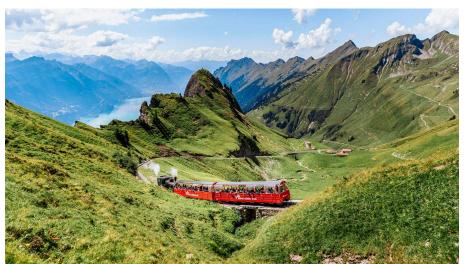

## Enjoy a nostalgic steam train experience on the rack-and-pinion railway

The steam locomotive and its red carriages will transport you through the verdant forests and on towards the summit. The longer the trip takes, the more breathtaking the views become. Once at the top, climb the last few metres to the summit and be rewarded with an impressive view of over 693 mountain peaks.

Your steam-train journey begins in Brienz. From there, the 7.6 km route takes you to the Rothorn Kulm summit station in just over an hour. The steam locomotive with its red carriages puffs its way up the mountain, passing through green forests and tunnels. There is a brief stop at the midway station at Planalp, where the locomotive refills its tank with water for the rest of the journey. As you continue your journey, you will enjoy an incredible panorama of the surrounding mountains and turquoise-coloured Lake Brienz. Once you reach the summit, the Berghaus awaits with Swiss specialities and overnight accommodation. The panoramic view from the summit is unforgettable.