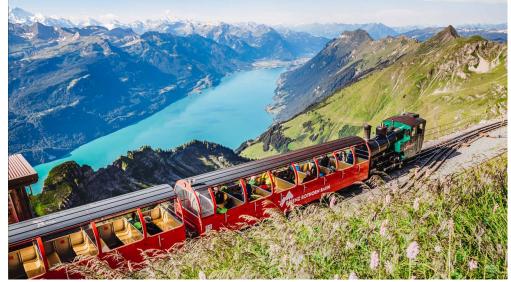

## Enjoy a nostalgic steam train experience on the rack-and-pinion railway

The steam locomotive and its red carriages will transport you through the verdant forests and on towards the summit. The longer the trip takes, the more breathtaking the views become. Once at the top, climb the last few metres to the summit and be rewarded with an impressive view of over 693 mountain peaks.

Your steam-train journey begins in Brienz. From there, the 7.6 km route takes you to the Rothorn Kulm summit station in just over an hour. The steam locomotive with its red carriages puffs its way up the mountain, passing through green forests and tunnels. There is a brief stop at the midway station at Planalp, where the locomotive refills its tank with water for the rest of the journey. As you continue your journey, you will enjoy an incredible panorama of the surrounding mountains and turquoise-coloured Lake Brienz. Once you reach the summit, the Berghaus awaits with Swiss specialities and overnight accommodation. The panoramic view from the summit is unforgettable.