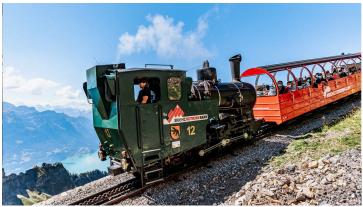

## Enjoy a nostalgic steam train experience on the rack-and-pinion railway

The steam locomotive and its red carriages will transport you through the verdant forests and on towards the summit. The longer the trip takes, the more breathtaking the views become. Once at the top, climb the last few metres to the summit and be rewarded with an impressive view of over 693 mountain peaks.

Your steam-train journey begins in Brienz. From there, the 7.6 km route takes you to the Rothorn Kulm summit station in just over an hour. The steam locomotive with its red carriages puffs its way up the mountain, passing through green forests and tunnels. There is a brief stop at the midway station at Planalp, where the locomotive refills its tank with water for the rest of the journey. As you continue your journey, you will enjoy an incredible panorama of the surrounding mountains and turquoise-coloured Lake Brienz. Once you reach the summit, the Berghaus awaits with Swiss specialities and overnight accommodation. The panoramic view from the summit is unforgettable.