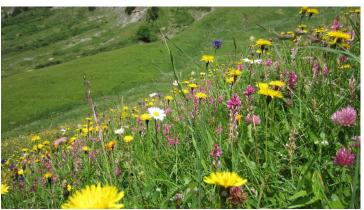

## Set off on a morning trip through the idyllic Suldtal. Walk along rocky paths, through deep green forests and across colourful alpine meadows. Encounter fascinating and diverse alpine flora in the heart of the Bernese Oberland.

Are you interested in the diverse range of flora to be found in the Alps? On request Aeschi Tourism offers guided botanical excursions into the beautiful and wild Suldtal led by Niklaus Roder. The excursion starts at the car park in Aeschiried, from where you will travel by car to the furthermost end of the Suldtal. On a rocky and at times steep path you will hike through forests and over alpine meadows to discover well-known and rare flowers and plants.