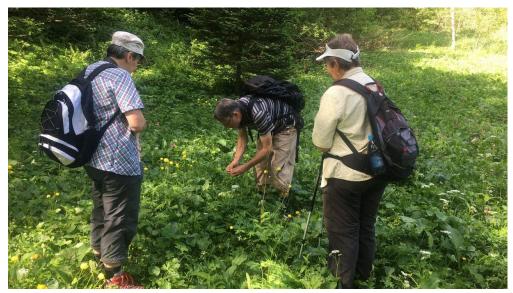

Are you interested in the diverse range of flora to be found in the Alps? On request Aeschi Tourism offers guided botanical excursions into the beautiful and wild Suldtal led by Niklaus Roder. The excursion starts at the car park in Aeschiried, from where you will travel by car to the furthermost end of the Suldtal. On a rocky and at times steep path you will hike through forests and over alpine meadows to discover well-known and rare flowers and plants.

### Your highlights at a glance

- · Learn about alpine flora
- Discover rare flowers and plants
- Excursion led by an expert guide
- Relax and unwind in the natural idyll of the Suldtal

### To ensure that your trip is perfect in every way, please note

- Contact Aeschi Tourismus for information on the excursion
- Excursion requires sure-footedness on rocky mountain paths
- Visitors should bring their PanoramaCard Thunersee
- Wear appropriate footwear and bring rain gear and sun protection
- The excursion lasts around three hours