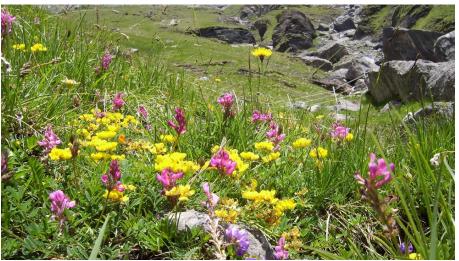

## Set off on a morning trip through the idyllic Suldtal. Walk along rocky paths, through deep green forests and across colourful alpine meadows. Encounter fascinating and diverse alpine flora in the heart of the Bernese Oberland.

Are you interested in the diverse range of flora to be found in the Alps? On request Aeschi Tourism offers guided botanical excursions into the beautiful and wild Suldtal led by Niklaus Roder. The excursion starts at the car park in Aeschiried, from where you will travel by car to the furthermost end of the Suldtal. On a rocky and at times steep path you will hike through forests and over alpine meadows to discover well-known and rare flowers and plants.

### Your highlights at a glance

- · Learn about alpine flora
- Discover rare flowers and plants
- Excursion led by an expert guide
- Relax and unwind in the natural idyll of the Suldtal