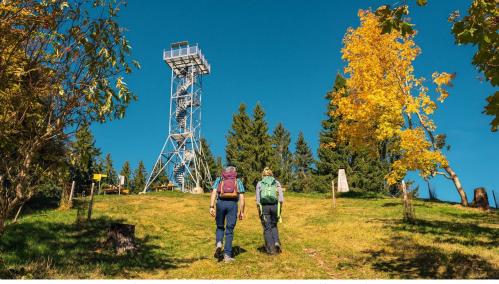

You'll find one of the most beautiful views you'll ever see from the impressive Blueme tower above Schwanden ob Sigriswil. The spectacular 360 degree panorama is unforgettable and worth a souvenir photo or two. From Sigriswil, Schwanden or Heiligenschwendi, various paths lead to the impressive Blueme tower. Take a trip on a mountain bike or go for a beautiful **hike** in the idyllic natural landscape. All starting points can be reached by bus or have parking facilities. The different paths meander through colourful flower meadows and along picturesque forest paths up to the Blueme tower. The 16 m high observation tower proudly rises above the treetops and offers you a wonderful panoramic view of the Bernese Alps, the Emmental and the Jura, while beneath you lies deep-blue Lake Thun. This is scenery at its very best. Help yourself to the wood to start a barbecue and grill some sausages beside a cosy fire. Enjoy a delicious picnic and relax amidst the natural landscape.

### Your highlights at a glance

- 16 m high observation point with 360 degree panorama
- Stunning view of the Alps and Lake Thun
- Numerous barbecue sites with wood provided
- Unspoilt flora and fauna around the Blueme tower
- · Combine your visit to the observation tower with a hike or bike ride