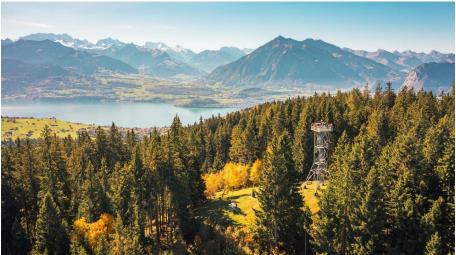

# **Blueme tower**

|| summer || winter

Christian Meixner Fotografie, Schweiz Tourismus - web@interlakentourism.ch

Climb the impressive tower and enjoy the 360 degree panorama

Whether you're on a wonderful hike or mountain bike ride, many paths lead to the "Blueme" lookout tower. The panoramic view will take your breath away. Grill a crispy sausage at the cosy barbecue point next to the observation tower and enjoy the idyllic nature that surrounds you.

You'll find one of the most beautiful views you'll ever see from the impressive Blueme tower above Schwanden ob Sigriswil. The spectacular 360 degree panorama is unforgettable and worth a souvenir photo or two. From Sigriswil, Schwanden or Heiligenschwendi, various paths lead to the impressive Blueme tower. Take a trip on a mountain bike or go for a beautiful **hike** in the idyllic natural landscape. All starting points can be reached by bus or have parking facilities. The different paths meander through colourful flower meadows and along picturesque forest paths up to the Blueme tower. The 16 m high observation tower proudly rises above the treetops and offers you a wonderful panoramic view of the Bernese Alps, the Emmental and the Jura, while beneath you lies deep-blue Lake Thun. This is scenery at its very best. Help yourself to the wood to start a barbecue and grill some sausages beside a cosy fire. Enjoy a delicious picnic and relax amidst the natural landscape.