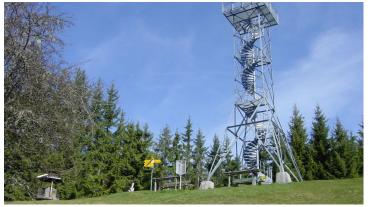

# **Blueme tower**

|| summer || winter

Christian Meixner Fotografie, Schweiz Tourismus - web@interlakentourism.ch

Climb the impressive tower and enjoy the 360 degree panorama

Whether you're on a wonderful hike or mountain bike ride, many paths lead to the "Blueme" lookout tower. The panoramic view will take your breath away. Grill a crispy sausage at the cosy barbecue point next to the observation tower and enjoy the idyllic nature that surrounds you.

You'll find one of the most beautiful views you'll ever see from the impressive Blueme tower above Schwanden ob Sigriswil. The spectacular 360 degree panorama is unforgettable and worth a souvenir photo or two. From Sigriswil, Schwanden or Heiligenschwendi, various paths lead to the impressive Blueme tower. Take a trip on a mountain bike or go for a beautiful **hike** in the idyllic natural landscape. All starting points can be reached by bus or have parking facilities. The different paths meander through colourful flower meadows and along picturesque forest paths up to the Blueme tower. The 16 m high observation tower proudly rises above the treetops and offers you a wonderful panoramic view of the Bernese Alps, the Emmental and the Jura, while beneath you lies deep-blue Lake Thun. This is scenery at its very best. Help yourself to the wood to start a barbecue and grill some sausages beside a cosy fire. Enjoy a delicious picnic and relax amidst the natural landscape.

### Your highlights at a glance

- 16 m high observation point with 360 degree panorama
- Stunning view of the Alps and Lake Thun
- Numerous barbecue sites with wood provided
- Unspoilt flora and fauna around the Blueme tower
- · Combine your visit to the observation tower with a hike or bike ride