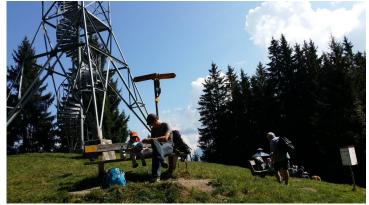

You'll find one of the most beautiful views you'll ever see from the impressive Blueme tower above Schwanden ob Sigriswil. The spectacular 360 degree panorama is unforgettable and worth a souvenir photo or two. From Sigriswil, Schwanden or Heiligenschwendi, various paths lead to the impressive Blueme tower. Take a trip on a mountain bike or go for a beautiful **hike** in the idyllic natural landscape. All starting points can be reached by bus or have parking facilities. The different paths meander through colourful flower meadows and along picturesque forest paths up to the Blueme tower. The 16 m high observation tower proudly rises above the treetops and offers you a wonderful panoramic view of the Bernese Alps, the Emmental and the Jura, while beneath you lies deep-blue Lake Thun. This is scenery at its very best. Help yourself to the wood to start a barbecue and grill some sausages beside a cosy fire. Enjoy a delicious picnic and relax amidst the natural landscape.

### Your highlights at a glance

- 16 m high observation point with 360 degree panorama
- Stunning view of the Alps and Lake Thun
- Numerous barbecue sites with wood provided
- Unspoilt flora and fauna around the Blueme tower
- · Combine your visit to the observation tower with a hike or bike ride

#### To ensure that your trip is perfect in every way, please note

- · Wear weather-appropriate clothing
- · Check bus timetables for your arrival and departure
- Bring your own barbecue utensils or picnic