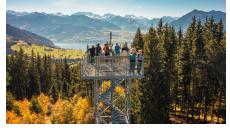

# **Blueme tower**

|| summer || winter

Christian Meixner Fotografie, Schweiz Tourismus - web@interlakentourism.ch

Climb the impressive tower and enjoy the 360 degree panorama

Whether you're on a wonderful hike or mountain bike ride, many paths lead to the "Blueme" lookout tower. The panoramic view will take your breath away. Grill a crispy sausage at the cosy barbecue point next to the observation tower and enjoy the idyllic nature that surrounds you.

You'll find one of the most beautiful views you'll ever see from the impressive Blueme tower above Schwanden ob Sigriswil. The spectacular 360 degree panorama is unforgettable and worth a souvenir photo or two. From Sigriswil, Schwanden or Heiligenschwendi, various paths lead to the impressive Blueme tower. Take a trip on a mountain bike or go for a beautiful **hike** in the idyllic natural landscape. All starting points can be reached by bus or have parking facilities. The different paths meander through colourful flower meadows and along picturesque forest paths up to the Blueme tower. The 16 m high observation tower proudly rises above the treetops and offers you a wonderful panoramic view of the Bernese Alps, the Emmental and the Jura, while beneath you lies deep-blue Lake Thun. This is scenery at its very best. Help yourself to the wood to start a barbecue and grill some sausages beside a cosy fire. Enjoy a delicious picnic and relax amidst the natural landscape.

### Your highlights at a glance

- 16 m high observation point with 360 degree panorama
- Stunning view of the Alps and Lake Thun
- Numerous barbecue sites with wood provided
- Unspoilt flora and fauna around the Blueme tower
- · Combine your visit to the observation tower with a hike or bike ride