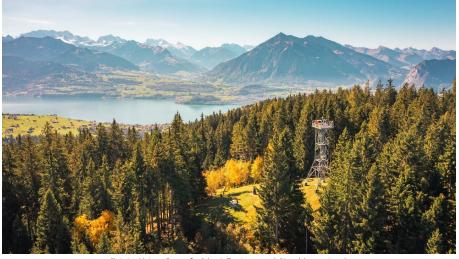

#### Climb the impressive tower and enjoy the 360 degree panorama

Whether you're on a wonderful hike or mountain bike ride, many paths lead to the "Blueme" lookout tower. The panoramic view will take your breath away. Grill a crispy sausage at the cosy barbecue point next to the observation tower and enjoy the idyllic nature that surrounds you.

You'll find one of the most beautiful views you'll ever see from the impressive Blueme tower above Schwanden ob Sigriswil. The spectacular 360 degree panorama is unforgettable and worth a souvenir photo or two. From Sigriswil, Schwanden or Heiligenschwendi, various paths lead to the impressive Blueme tower. Take a trip on a mountain bike or go for a beautiful **hike** in the idyllic natural landscape. All starting points can be reached by bus or have parking facilities. The different paths meander through colourful flower meadows and along picturesque forest paths up to the Blueme tower. The 16 m high observation tower proudly rises above the treetops and offers you a wonderful panoramic view of the Bernese Alps, the Emmental and the Jura, while beneath you lies deep-blue Lake Thun. This is scenery at its very best. Help yourself to the wood to start a barbecue and grill some sausages beside a cosy fire. Enjoy a delicious picnic and relax amidst the natural landscape.

# Your highlights at a glance

- 16 m high observation point with 360 degree panorama
- Stunning view of the Alps and Lake Thun
- Numerous barbecue sites with wood provided
- Unspoilt flora and fauna around the Blueme tower
- Combine your visit to the observation tower with a hike or bike ride