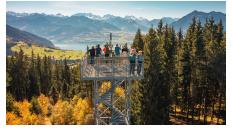

#### Climb the impressive tower and enjoy the 360 degree panorama

Whether you're on a wonderful hike or mountain bike ride, many paths lead to the "Blueme" lookout tower. The panoramic view will take your breath away. Grill a crispy sausage at the cosy barbecue point next to the observation tower and enjoy the idyllic nature that surrounds you.

You'll find one of the most beautiful views you'll ever see from the impressive Blueme tower above Schwanden ob Sigriswil. The spectacular 360 degree panorama is unforgettable and worth a souvenir photo or two. From Sigriswil, Schwanden or Heiligenschwendi, various paths lead to the impressive Blueme tower. Take a trip on a mountain bike or go for a beautiful **hike** in the idyllic natural landscape. All starting points can be reached by bus or have parking facilities. The different paths meander through colourful flower meadows and along picturesque forest paths up to the Blueme tower. The 16 m high observation tower proudly rises above the treetops and offers you a wonderful panoramic view of the Bernese Alps, the Emmental and the Jura, while beneath you lies deep-blue Lake Thun. This is scenery at its very best. Help yourself to the wood to start a barbecue and grill some sausages beside a cosy fire. Enjoy a delicious picnic and relax amidst the natural landscape.