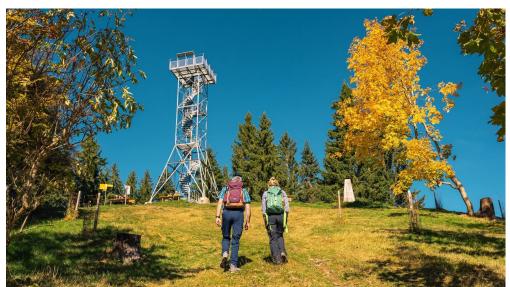

#### Climb the impressive tower and enjoy the 360 degree panorama

Whether you're on a wonderful hike or mountain bike ride, many paths lead to the "Blueme" lookout tower. The panoramic view will take your breath away. Grill a crispy sausage at the cosy barbecue point next to the observation tower and enjoy the idyllic nature that surrounds you.

You'll find one of the most beautiful views you'll ever see from the impressive Blueme tower above Schwanden ob Sigriswil. The spectacular 360 degree panorama is unforgettable and worth a souvenir photo or two. From Sigriswil, Schwanden or Heiligenschwendi, various paths lead to the impressive Blueme tower. Take a trip on a mountain bike or go for a beautiful **hike** in the idyllic natural landscape. All starting points can be reached by bus or have parking facilities. The different paths meander through colourful flower meadows and along picturesque forest paths up to the Blueme tower. The 16 m high observation tower proudly rises above the treetops and offers you a wonderful panoramic view of the Bernese Alps, the Emmental and the Jura, while beneath you lies deep-blue Lake Thun. This is scenery at its very best. Help yourself to the wood to start a barbecue and grill some sausages beside a cosy fire. Enjoy a delicious picnic and relax amidst the natural landscape.

# Your highlights at a glance

- 16 m high observation point with 360 degree panorama
- Stunning view of the Alps and Lake Thun
- Numerous barbecue sites with wood provided
- Unspoilt flora and fauna around the Blueme tower
- Combine your visit to the observation tower with a hike or bike ride