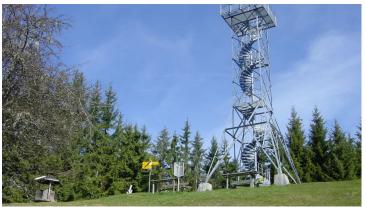

You'll find one of the most beautiful views you'll ever see from the impressive Blueme tower above Schwanden ob Sigriswil. The spectacular 360 degree panorama is unforgettable and worth a souvenir photo or two. From Sigriswil, Schwanden or Heiligenschwendi, various paths lead to the impressive Blueme tower. Take a trip on a mountain bike or go for a beautiful **hike** in the idyllic natural landscape. All starting points can be reached by bus or have parking facilities. The different paths meander through colourful flower meadows and along picturesque forest paths up to the Blueme tower. The 16 m high observation tower proudly rises above the treetops and offers you a wonderful panoramic view of the Bernese Alps, the Emmental and the Jura, while beneath you lies deep-blue Lake Thun. This is scenery at its very best. Help yourself to the wood to start a barbecue and grill some sausages beside a cosy fire. Enjoy a delicious picnic and relax amidst the natural landscape.

# Your highlights at a glance

- 16 m high observation point with 360 degree panorama
- Stunning view of the Alps and Lake Thun
- Numerous barbecue sites with wood provided
- Unspoilt flora and fauna around the Blueme tower
- Combine your visit to the observation tower with a hike or bike ride