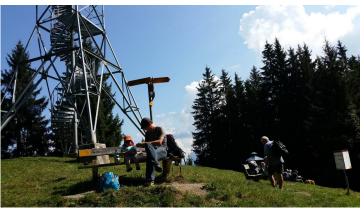

You'll find one of the most beautiful views you'll ever see from the impressive Blueme tower above Schwanden ob Sigriswil. The spectacular 360 degree panorama is unforgettable and worth a souvenir photo or two. From Sigriswil, Schwanden or Heiligenschwendi, various paths lead to the impressive Blueme tower. Take a trip on a mountain bike or go for a beautiful **hike** in the idyllic natural landscape. All starting points can be reached by bus or have parking facilities. The different paths meander through colourful flower meadows and along picturesque forest paths up to the Blueme tower. The 16 m high observation tower proudly rises above the treetops and offers you a wonderful panoramic view of the Bernese Alps, the Emmental and the Jura, while beneath you lies deep-blue Lake Thun. This is scenery at its very best. Help yourself to the wood to start a barbecue and grill some sausages beside a cosy fire. Enjoy a delicious picnic and relax amidst the natural landscape.

### To ensure that your trip is perfect in every way, please note

- Wear weather-appropriate clothing
- · Check bus timetables for your arrival and departure
- Bring your own barbecue utensils or picnic