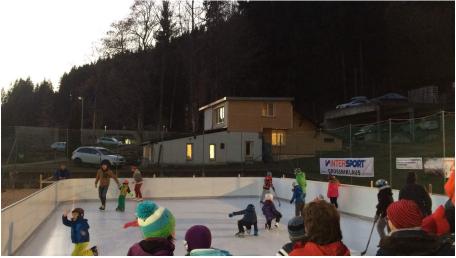

During the winter months, visitors to Beatenberg will find an artificial ice rink just behind the tourist information office. From mid-December to mid-March, the safe ice field known as «Glice» offers a great alternative to snow sports. The artificial ice delivers that perfect blend of grip and slide, so grab your skates and try it for yourself. Away from traditional skating, ice bikes promise action-packed enjoyment. For kids and adults alike, thrilling races and exciting obstacle tracks guarantee heart-pumping excitement. On your marks, get set, go!

## Your highlights at a glance

- Skating fun for all ages
- Weatherproof artificial ice rink
- Skating in front of a unique mountain backdrop
- · Curling available on request with a professional mentor
- Ice bikes are available free of charge. Register at the tourist information office