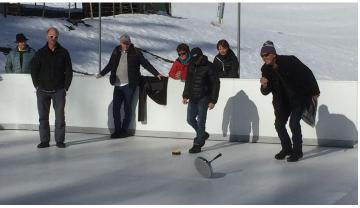

During the winter months, visitors to Beatenberg will find an artificial ice rink just behind the tourist information office. From mid-December to mid-March, the safe ice field known as «Glice» offers a great alternative to snow sports. The artificial ice delivers that perfect blend of grip and slide, so grab your skates and try it for yourself. Away from traditional skating, ice bikes promise action-packed enjoyment. For kids and adults alike, thrilling races and exciting obstacle tracks guarantee heart-pumping excitement. On your marks, get set, go!

## Your highlights at a glance

- Skating fun for all ages
- Weatherproof artificial ice rink
- Skating in front of a unique mountain backdrop
- · Curling available on request with a professional mentor
- Ice bikes are available free of charge. Register at the tourist information office