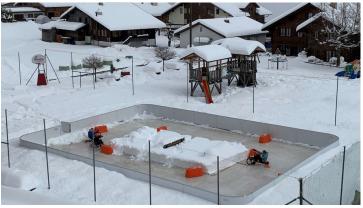

During the winter months, visitors to Beatenberg will find an artificial ice rink just behind the tourist information office. From mid-December to mid-March, the safe ice field known as «Glice» offers a great alternative to snow sports. The artificial ice delivers that perfect blend of grip and slide, so grab your skates and try it for yourself. Away from traditional skating, ice bikes promise action-packed enjoyment. For kids and adults alike, thrilling races and exciting obstacle tracks guarantee heart-pumping excitement. On your marks, get set, go!