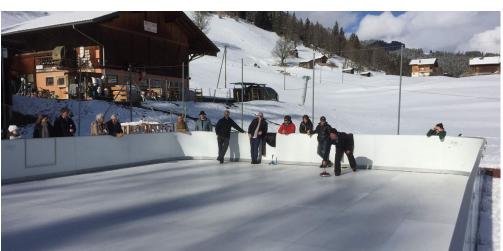

## Speed across the ice and enjoy the convivial atmosphere

Are you looking for an exciting alternative to winter sports? Then why not pay a visit to the "Glice" artificial ice rink at Beatenberg and take to the perfectly balanced artificial ice. The welcoming atmosphere ensures fun for the whole family.

During the winter months, visitors to Beatenberg will find an artificial ice rink just behind the tourist information office. From mid-December to mid-March, the safe ice field known as «Glice» offers a great alternative to snow sports. The artificial ice delivers that perfect blend of grip and slide, so grab your skates and try it for yourself. Away from traditional skating, ice bikes promise action-packed enjoyment. For kids and adults alike, thrilling races and exciting obstacle tracks guarantee heart-pumping excitement. On your marks, get set, go!

## Your highlights at a glance

- Skating fun for all ages
- Weatherproof artificial ice rink
- Skating in front of a unique mountain backdrop
- · Curling available on request with a professional mentor
- Ice bikes are available free of charge. Register at the tourist information office