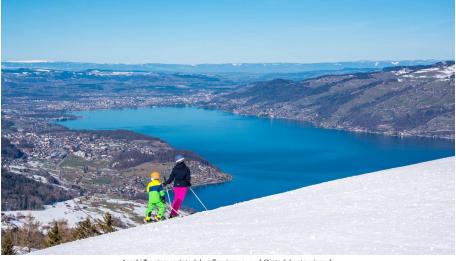

#### Ski where views are superbly panoramic and waiting times are short

Aeschi and Aeschiried presents a family-friendly winter sports region with two ski lifts and two training lifts. Enjoy breathtakingly panoramic views of deep blue Lake Thun and a majestic mountain backdrop. Traverse natural snow pistes on skis or a snowboard.

Explore the small but perfectly formed skiing region of Aeschi-Aeschiried. Together with your family, experience memorable days of winter sports amid an idyllic winter landscape. Traverse your way down perfectly groomed slopes of superb natural snow. The family-friendly winter sports area has two ski lifts, two training lifts, wonderful views and offers visitors great value. The imposing mountain backdrop, encompassing the pyramid of the Niesen and the peaks of the Bernese Oberland, make every descent a fabulous experience. Thanks to the familyfriendly mood, skiing and snowboarding conditions are ideal for people of all ages. Beginners can discover a passion for winter sports in the established winter sports school, which welcomes children. With short waiting times for the lifts, stress-free days in the snow are guaranteed. Relaxation is also promised in the ski huts and bars. Fortify yourself with a good meal as you soak up the sun.

## Your highlights at a glance

- · Wide choice of natural snow slopes
- Superb views of deep blue Lake Thun
- Majestic panorama of Alpine peaks, including the pyramid-like Niesen
- · Reasonably priced, family-friendly skiing area
- Professional ski/winter sports school