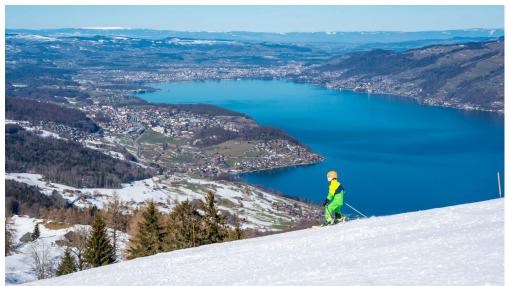

#### Ski where views are superbly panoramic and waiting times are short

Aeschi and Aeschiried presents a family-friendly winter sports region with two ski lifts and two training lifts. Enjoy breathtakingly panoramic views of deep blue Lake Thun and a majestic mountain backdrop. Traverse natural snow pistes on skis or a snowboard.

Explore the small but perfectly formed skiing region of Aeschi-Aeschiried. Together with your family, experience memorable days of winter sports amid an idyllic winter landscape. Traverse your way down perfectly groomed slopes of superb natural snow. The family-friendly winter sports area has two ski lifts, two training lifts, wonderful views and offers visitors great value. The imposing mountain backdrop, encompassing the pyramid of the Niesen and the peaks of the Bernese Oberland, make every descent a fabulous experience. Thanks to the familyfriendly mood, skiing and snowboarding conditions are ideal for people of all ages. Beginners can discover a passion for winter sports in the established winter sports school, which welcomes children. With short waiting times for the lifts, stress-free days in the snow are guaranteed. Relaxation is also promised in the ski huts and bars. Fortify yourself with a good meal as you soak up the sun.

## Your highlights at a glance

- · Wide choice of natural snow slopes
- Superb views of deep blue Lake Thun
- Majestic panorama of Alpine peaks, including the pyramid-like Niesen
- · Reasonably priced, family-friendly skiing area
- Professional ski/winter sports school