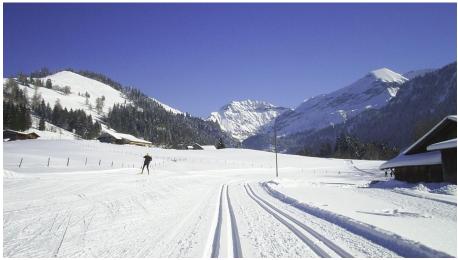

#### Glide on cross-country skis through an idyllic valley

Enjoy 30 km of skating pistes and equally long classic cross-country trails from Aeschi across Aeschiried to the Suldtal. On the way you'll be treated to an amazing view of the Niesen and surrounding snow-covered mountains. In winter the cross-country trails are the only way to reach the idyllic and peaceful Suldtal.

Rent cross-country skiing equipment from the rental station in Aeschiried or bring your own cross-country skis and a valid trail cross-country trail ticket. For a special experience, travel across the 4 km long illuminated cross-country trails at night, automatically lit every evening from Monday to Friday. Interested in private lessons? Sign up for cross-country skiing lessons. Whether you're a beginner, advanced or professional skier, the cross-country trails in Aeschi are a wonderful cross-country skiing experience in the heart of nature.

#### Your highlights at a glance

- Idyllic cross-country trails through the Suldtal
- 30 km of classic cross-country trails and skating pistes with amazing views
- 4 km night cross-country ski trail in Aeschiried, only illuminated in the entry area, walkable with headlamp until 21h
- Rent top-quality cross-country skiing equipment, skating and classic
- Cross-country skiing lessons