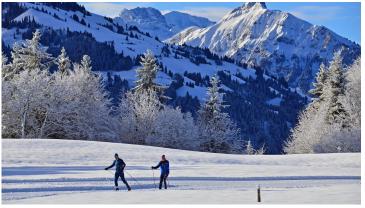

#### Glide on cross-country skis through an idyllic valley

Enjoy 30 km of skating pistes and equally long classic cross-country trails from Aeschi across Aeschiried to the Suldtal. On the way you'll be treated to an amazing view of the Niesen and surrounding snow-covered mountains. In winter the cross-country trails are the only way to reach the idyllic and peaceful Suldtal.

Rent cross-country skiing equipment from the rental station in Aeschiried or bring your own cross-country skis and a valid trail cross-country trail ticket. For a special experience, travel across the 4 km long illuminated cross-country trails at night, automatically lit every evening from Monday to Friday. Interested in private lessons? Sign up for cross-country skiing lessons. Whether you're a beginner, advanced or professional skier, the cross-country trails in Aeschi are a wonderful cross-country skiing experience in the heart of nature.