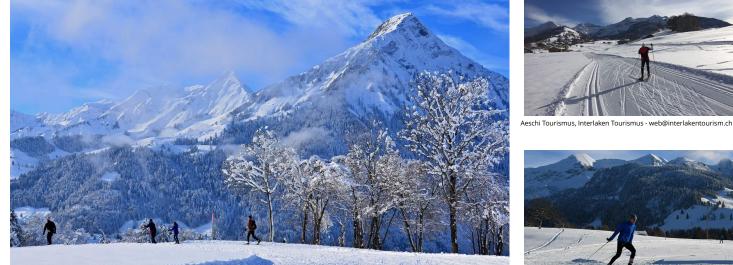

#### Glide on cross-country skis through an idyllic valley

Enjoy 30 km of skating pistes and equally long classic cross-country trails from Aeschi across Aeschiried to the Suldtal. On the way you'll be treated to an amazing view of the Niesen and surrounding snow-covered mountains. In winter the cross-country trails are the only way to reach the idyllic and peaceful Suldtal.

Rent cross-country skiing equipment from the rental station in Aeschiried or bring your own cross-country skis and a valid trail cross-country trail ticket. For a special experience, travel across the 4 km long illuminated cross-country trails at night, automatically lit every evening from Monday to Friday. Interested in private lessons? Sign up for cross-country skiing lessons. Whether you're a beginner, advanced or professional skier, the cross-country trails in Aeschi are a wonderful cross-country skiing experience in the heart of nature.

#### Your highlights at a glance

- Idyllic cross-country trails through the Suldtal
- 30 km of classic cross-country trails and skating pistes with amazing views
- 4 km night cross-country ski trail in Aeschiried, only illuminated in the entry area, walkable with headlamp until 21h
- Rent top-quality cross-country skiing equipment, skating and classic
- Cross-country skiing lessons