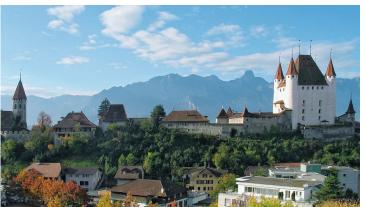

#### Panoramic views over Thun old town, Lake Thun and the mountains

Climb the historic staircase from Thun old town up to the Schlossberg. At the top, you can stop and rest a while on one of the benches in the little park next to the Stadtkirche. The panoramic view from the Schlossberg is fantastic: perfect for a souvenir photo or two!

The Schlossberg, with its white castle, is the emblem of Thun. This magnificent viewpoint can be reached on foot or with the lift from the car park for a more leisurely option. Once there, you can explore the castle gates and the Stadtkirche or pay a visit to Thun Castle. Here you can snap a great souvenir photo from one of the windows in the tower. You can also treat yourself to a delicious evening meal in the fabulous ambiance of the Restaurant & Hotel Schlossberg. The view from the Schlossberg over Thun, the Aare, Lake Thun and the surrounding mountains is spellbinding.