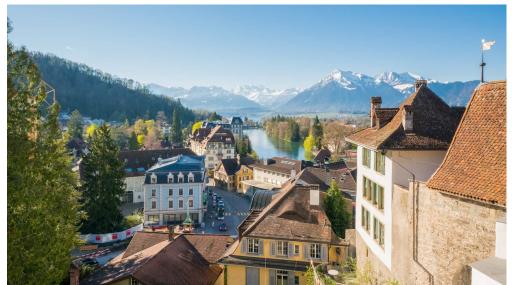

#### Panoramic views over Thun old town, Lake Thun and the mountains

Climb the historic staircase from Thun old town up to the Schlossberg. At the top, you can stop and rest a while on one of the benches in the little park next to the Stadtkirche. The panoramic view from the Schlossberg is fantastic: perfect for a souvenir photo or two!

The Schlossberg, with its white castle, is the emblem of Thun. This magnificent viewpoint can be reached on foot or with the lift from the car park for a more leisurely option. Once there, you can explore the castle gates and the Stadtkirche or pay a visit to Thun Castle. Here you can snap a great souvenir photo from one of the windows in the tower. You can also treat yourself to a delicious evening meal in the fabulous ambiance of the Restaurant & Hotel Schlossberg. The view from the Schlossberg over Thun, the Aare, Lake Thun and the surrounding mountains is spellbinding.