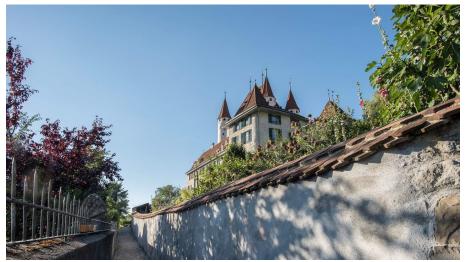

#### Panoramic views over Thun old town, Lake Thun and the mountains

Climb the historic staircase from Thun old town up to the Schlossberg. At the top, you can stop and rest a while on one of the benches in the little park next to the Stadtkirche. The panoramic view from the Schlossberg is fantastic: perfect for a souvenir photo or two!

The Schlossberg, with its white castle, is the emblem of Thun. This magnificent viewpoint can be reached on foot or with the lift from the car park for a more leisurely option. Once there, you can explore the castle gates and the Stadtkirche or pay a visit to Thun Castle. Here you can snap a great souvenir photo from one of the windows in the tower. You can also treat yourself to a delicious evening meal in the fabulous ambiance of the Restaurant & Hotel Schlossberg. The view from the Schlossberg over Thun, the Aare, Lake Thun and the surrounding mountains is spellbinding.