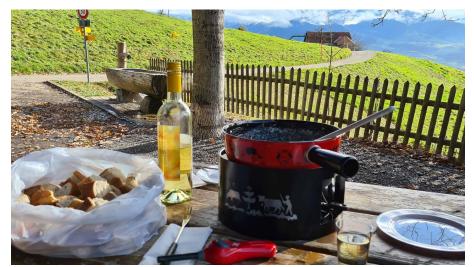

# Fondue rucksack Sigriswil

farm shop/direct sales

Enjoy a delicious cheese fondue in the heart of a stunning natural landscape

To enjoy a cheese fondue when and where you like, reserve your fondue backpack at the Amstutz dairy in Sigriswil. Fondue is delicious, but even tastier when eaten outdoors.

A special fondue experience awaits in the cosy village of Sigriswil. Pick up a fondue backpack with a caquelon fondue pot, spirit burner with windbreak, lighter, fondue mix, stirring tool, forks, a fabric bag, cheese and bread from the Amstutz dairy. Walk through the beautiful winter landscape across pretty flower meadows with a view of Lake Thun and find your own favourite spot along the way. Whether with friends, partner or family, this fondue fun in the fresh air will be an amazing experience.