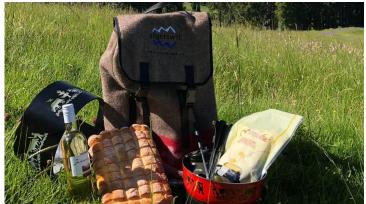

A special fondue experience awaits in the cosy village of Sigriswil. Pick up a fondue backpack with a caquelon fondue pot, spirit burner with windbreak, lighter, fondue mix, stirring tool, forks, a fabric bag, cheese and bread from the Amstutz dairy. Walk through the beautiful winter landscape across pretty flower meadows with a view of Lake Thun and find your own favourite spot along the way. Whether with friends, partner or family, this fondue fun in the fresh air will be an amazing experience.