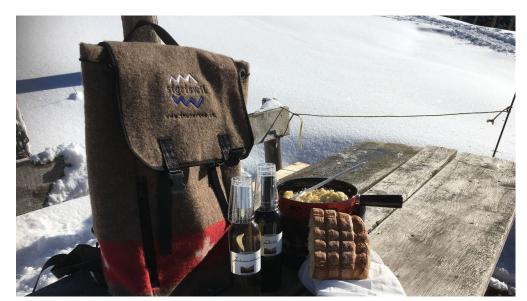

A special fondue experience awaits in the cosy village of Sigriswil. Pick up a fondue backpack with a caquelon fondue pot, spirit burner with windbreak, lighter, fondue mix, stirring tool, forks, a fabric bag, cheese and bread from the Amstutz dairy. Walk through the beautiful winter landscape across pretty flower meadows with a view of Lake Thun and find your own favourite spot along the way. Whether with friends, partner or family, this fondue fun in the fresh air will be an amazing experience.