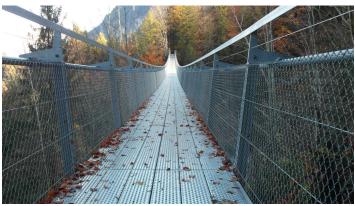

Spissibach suspension bridge is one of a total of three such bridges on the Lake Thun Panoramic Circular Trail. The popular 56 km long circular hike connects various mountain and shoreline paths around the lake. The 140 m long panoramic bridge close to Meielisalp above Leissigen is impressively simple and stable. Safely cross the Spissigraben with ease thanks to the latest construction technology. Taking your first steps on the bridge might take some courage, but you'll quickly get used to the gentle bobbing. The breathtaking view of deep-blue Lake Thun and the surrounding natural landscape will make you forget, or even enjoy, the abyss below. Combine a visit to Spissibach suspension bridge with a walk along the wonderful panorama trail from Aeschi to Leissigen. Crossing the bridge is one of the trail's real highlights. Enjoy the thrilling experience of walking 60 m above ground. After crossing the bridge you'll reach unspoilt Meielisalp, where you can stop for refreshments.

#### Your highlights at a glance

- Cross the 140 m long suspension bridge
- Impressive view across Lake Thun and the mountain landscape
- 60 m above Spissibach stream
- Rest stops at Meielisalp and in Leissigen
- Combine a visit to the bridge with a panorama trail