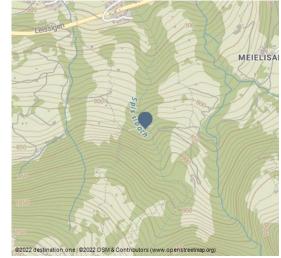

• Reach the bridge on foot from Meielisalp, Leissigen or via the trail from Aeschi

Source: destination.one ID: p\_100043997 Last changed on 17.04.2024, 13:38

Features: Eligibility Suitable for any weather, for Class, Pet allowed