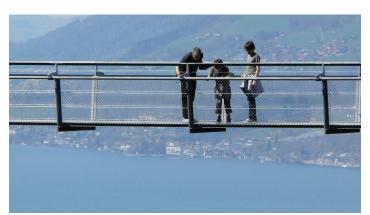

Spissibach suspension bridge is one of a total of three such bridges on the Lake Thun Panoramic Circular Trail. The popular 56 km long circular hike connects various mountain and shoreline paths around the lake. The 140 m long panoramic bridge close to Meielisalp above Leissigen is impressively simple and stable. Safely cross the Spissigraben with ease thanks to the latest construction technology. Taking your first steps on the bridge might take some courage, but you'll quickly get used to the gentle bobbing. The breathtaking view of deep-blue Lake Thun and the surrounding natural landscape will make you forget, or even enjoy, the abyss below. Combine a visit to Spissibach suspension bridge with a walk along the wonderful panorama trail from Aeschi to Leissigen. Crossing the bridge is one of the trail's real highlights. Enjoy the thrilling experience of walking 60 m above ground. After crossing the bridge you'll reach unspoilt Meielisalp, where you can stop for refreshments.