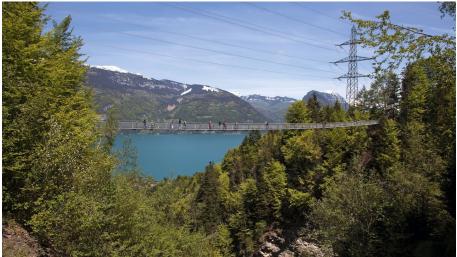

# Leissigen panoramic bridge

Point of view || suspension bridge || summer || winter

Interlaken Tourismus - web@interlakentourism.ch

Bounce across this impressive construction with a view of Lake Thun

Crossing the 140 m long suspension bridge above the picturesque village of Leissigen offers a fascinating panoramic view of deep-blue Lake Thun and the idyllic surrounding landscape. Below you is a 60 m drop into the deep. Relish the moment as you listen to the sound of Spissibach stream.

Spissibach suspension bridge is one of a total of three such bridges on the Lake Thun Panoramic Circular Trail. The popular 56 km long circular hike connects various mountain and shoreline paths around the lake. The 140 m long panoramic bridge close to Meielisalp above Leissigen is impressively simple and stable. Safely cross the Spissigraben with ease thanks to the latest construction technology. Taking your first steps on the bridge might take some courage, but you'll quickly get used to the gentle bobbing. The breathtaking view of deep-blue Lake Thun and the surrounding natural landscape will make you forget, or even enjoy, the abyss below. Combine a visit to Spissibach suspension bridge with a walk along the wonderful panorama trail from Aeschi to Leissigen. Crossing the bridge is one of the trail's real highlights. Enjoy the thrilling experience of walking 60 m above ground. After crossing the bridge you'll reach unspoilt Meielisalp, where you can stop for refreshments.

#### Your highlights at a glance

- Cross the 140 m long suspension bridge
- Impressive view across Lake Thun and the mountain landscape
- 60 m above Spissibach stream
- Rest stops at Meielisalp and in Leissigen
- Combine a visit to the bridge with a panorama trail