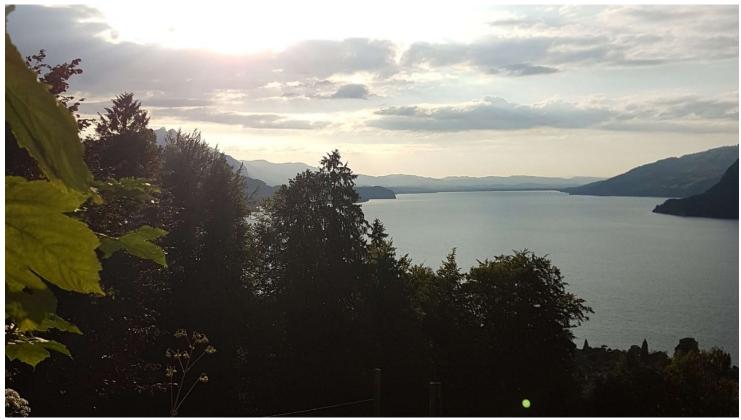

## A trip to the Ferdinand Hodler monument is an experience you'll never forget. The monument sits above Leissigen, on the Finel. Seated on a comfortable bench, you can marvel at fascinating sunsets and enjoy a unique view of Lake Thun. Just as Hodler did in his day.

Officially inaugurated in 1953 to commemorate the artist's 100th birthday, the Hodler monument sits on the Finel amidst an idyllic natural landscape The site, with its commemorative plaque, is part of a beautifully landscaped observation point and can be reached by descending from tranquil Meielisalp to Leissigen. Sit on the comfortable wooden bench in the shade of a mighty tree offers while you enjoy the wonderful panoramic view of deep-blue Lake Thun. This is where the painter painted the first picture in his "Landscapes on Lake Thun" series in 1904. Would you like to experience an amazing sunset? Then head to the monument for an atmospheric evening – the impressive natural spectacle as seen from Hodler's perspective is a real highlight. The sunbeams of the setting sun produce a shimmering effect on Lake Thun and the sky turns fire red, pink or orange, depending on the weather conditions. Just a few steps from the monument you'll find the charming Finel restaurant and its beautiful sun terrace. Enjoy a homemade treat made from fresh natural products and let the wonderful countryside work its magic.