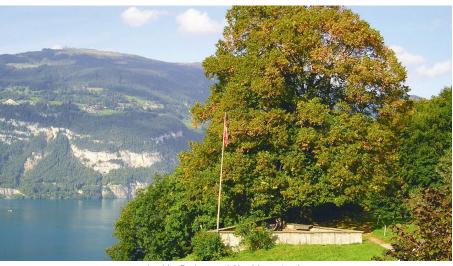

## A trip to the Ferdinand Hodler monument is an experience you'll never forget. The monument sits above Leissigen, on the Finel. Seated on a comfortable bench, you can marvel at fascinating sunsets and enjoy a unique view of Lake Thun. Just as Hodler did in his day.

Officially inaugurated in 1953 to commemorate the artist's 100th birthday, the Hodler monument sits on the Finel amidst an idyllic natural landscape The site, with its commemorative plaque, is part of a beautifully landscaped observation point and can be reached by descending from tranquil Meielisalp to Leissigen. Sit on the comfortable wooden bench in the shade of a mighty tree offers while you enjoy the wonderful panoramic view of deep-blue Lake Thun. This is where the painter painted the first picture in his "Landscapes on Lake Thun" series in 1904. Would you like to experience an amazing sunset? Then head to the monument for an atmospheric evening – the impressive natural spectacle as seen from Hodler's perspective is a real highlight. The sunbeams of the setting sun produce a shimmering effect on Lake Thun and the sky turns fire red, pink or orange, depending on the weather conditions. Just a few steps from the monument you'll find the charming Finel restaurant and its beautiful sun terrace. Enjoy a homemade treat made from fresh natural products and let the wonderful countryside work its magic.