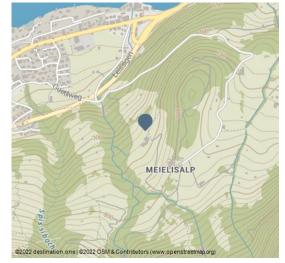

Officially inaugurated in 1953 to commemorate the artist's 100th birthday, the Hodler monument sits on the Finel amidst an idyllic natural landscape The site, with its commemorative plaque, is part of a beautifully landscaped observation point and can be reached by descending from tranquil Meielisalp to Leissigen. Sit on the comfortable wooden bench in the shade of a mighty tree offers while you enjoy the wonderful panoramic view of deep-blue Lake Thun. This is where the painter painted the first picture in his "Landscapes on Lake Thun" series in 1904. Would you like to experience an amazing sunset? Then head to the monument for an atmospheric evening – the impressive natural spectacle as seen from Hodler's perspective is a real highlight. The sunbeams of the setting sun produce a shimmering effect on Lake Thun and the sky turns fire red, pink or orange, depending on the weather conditions. Just a few steps from the monument you'll find the charming Finel restaurant and its beautiful sun terrace. Enjoy a homemade treat made from fresh natural products and let the wonderful countryside work its magic.

# Address:

Auf dem Finel 3706 Leissigen

☆ www.interlaken.ch/en✓ leissigen@thunersee.ch