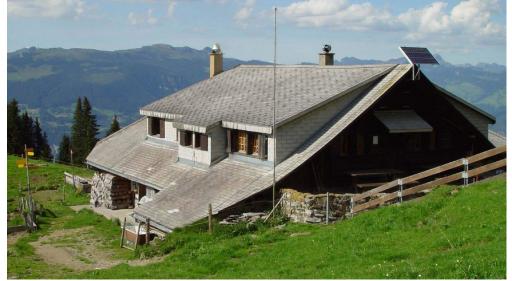

#### **Enjoy the view of Holiday Region Interlaken**

The Brunni Hütte sits above Aeschi and Leissigen, and at the foot of Morgenberghorn. Prepare for an amazing view of Holiday Region Interlaken. Discover this idyllic mountain on a hike or snowshoe trek.

Brunni Alp mountain can be reached in summer via various hiking trails, or on a snowshoe trail in winter. The five-hour, challenging snowshoe tour starts in Aeschiried and takes you to Brunni Hütte via Greberegg. Beneath the Morgenberghorn, at 1644 m above sea level, you'll be able to enjoy an amazing view of Interlaken, nestled between Lakes Brienz and Thun. In summer goats graze around the Brunni Hütte. Buy a delicious Mutschli goat's cheese as a souvenir of your alpine visit to the Bernese Oberland. Would you like to stay in the cabin overnight? Find out more at Leissigen Ski Club.