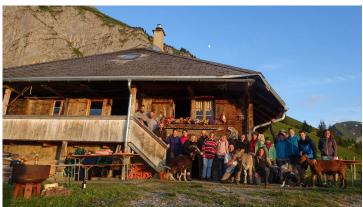

Brunni Alp mountain can be reached in summer via various hiking trails, or on a snowshoe trail in winter. The five-hour, challenging snowshoe tour starts in Aeschiried and takes you to Brunni Hütte via Greberegg. Beneath the Morgenberghorn, at 1644 m above sea level, you'll be able to enjoy an amazing view of Interlaken, nestled between Lakes Brienz and Thun. In summer goats graze around the Brunni Hütte. Buy a delicious Mutschli goat's cheese as a souvenir of your alpine visit to the Bernese Oberland. Would you like to stay in the cabin overnight? Find out more at Leissigen Ski Club.