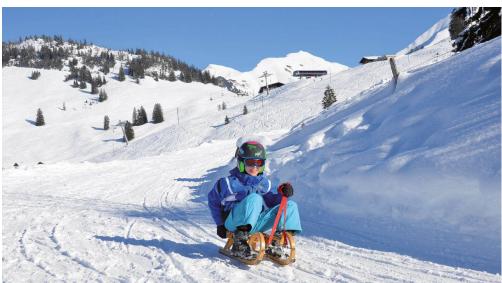

Kick off your snowy adventure at the Diemtigtal Nature Park. At Stucki Sport, you'll find all the right equipment for your favourite winter sport. Alpin and cross-country skis (classic), snowboards, helmets, sledges and snowshoes are all available for hire. The Stucki Sport hire service can be found next to the Wiriehornbahnen base station, convenient for even the most impromptu visits to this winter paradise! Wrap up in warm winter clothes, take a day pack if needed and hire the appropriate equipment from Stucki Sport. Thanks to the shop's professional advisers, you'll be ready to hit the slopes in no time. The chair lift takes you straight to the Nüegg summit station, where you can carve down the piste on skis, dash into the valley on a sledge or snowshoe through the pristine winter landscape.

#### Your highlights at a glance

- Hire skis, cross-country skis (classic), snowboards, sledges, snowshoes
- They can be hired next to the Wiriehornbahnen base station
- · Professional advice and high-quality equipment